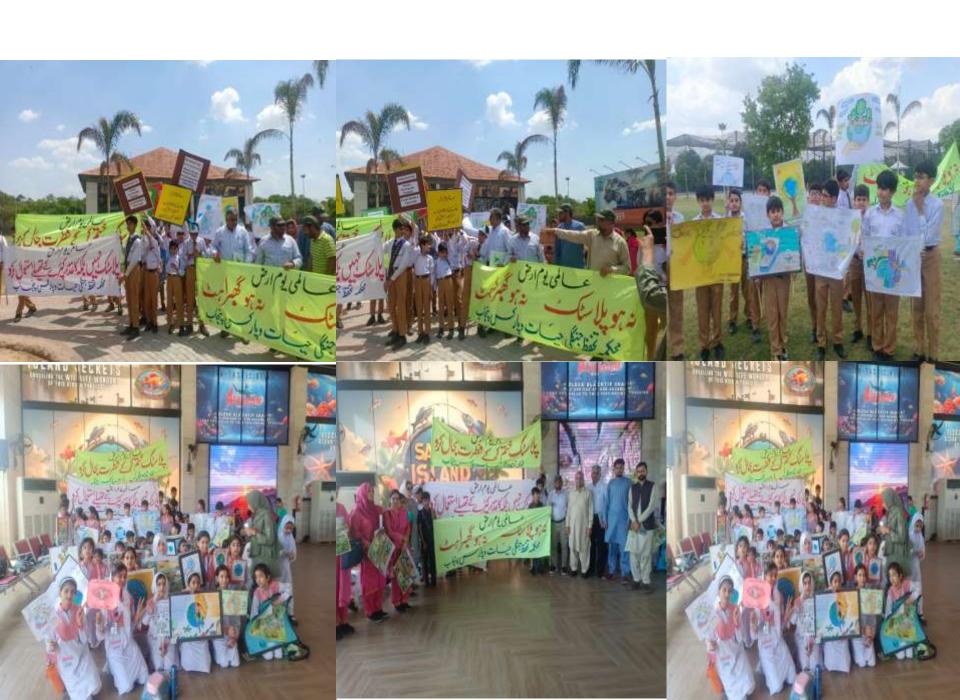

### "PLANET VS PLASTIC"

SAFARI ZOO LAHORE, RAIWIND ROAD LAHORE World Earth Day 22-04-2024

| Initiative                                                                                         | Action Plan                                                                                                                                                                                                                                                                                                                                                           | Venue                                           |                                                                              |
|----------------------------------------------------------------------------------------------------|-----------------------------------------------------------------------------------------------------------------------------------------------------------------------------------------------------------------------------------------------------------------------------------------------------------------------------------------------------------------------|-------------------------------------------------|------------------------------------------------------------------------------|
| Invite schools to the major Zoos of Punjab to hold an exhibition on the theme "Planet Vs Plastic". | • 05 Schools invited to participate for exhibition on the theme "planet Vs Plastic"  i. The trust School (Thokar niaz baig)  (Student=32, Staff, 06)  ii. Wapda town male campus (Student=30, Staff, 04)  iii. Wapda town (female section campus)  (Student=16, Staff, 01)  iv. Green Town Campus (Student =11, Staff=01)  v. Amir Town campus (Student 60, staff=05) | Safari Zoo<br>Lahore,<br>Raiwind Road<br>Lahore | • Models Exhibition and poster presentation "Planet Vs Plastic" carried out. |

| Initiative                                                                                         | Action Plan                                                                               | Venue                  |                                    |
|----------------------------------------------------------------------------------------------------|-------------------------------------------------------------------------------------------|------------------------|------------------------------------|
| Students to be engaged in model making competition to highlight the impact of plastic of wildlife. | • 05 Schools engaged model competition depicting the theme impact of plastic of wildlife' | n Center I, Safari Zoo | • Prize distributed to the winners |

| Initiative                                                                                                     | Action Plan                                                                                                              | Venue                                            |                                    |
|----------------------------------------------------------------------------------------------------------------|--------------------------------------------------------------------------------------------------------------------------|--------------------------------------------------|------------------------------------|
| "Students to be engaged in painting competition to highlight plastic pollution and its impact on biodiversity. | • 05 Schools engaged in live painting competition depicting the theme "plastic pollution and its impact on biodiversity" | Information<br>Center I,<br>Safari Zoo<br>Lahore | • Prize distributed to the winners |

| Initiative                                                                                                                                                   | Action Plan                                                                                                                                                                                             | Venue                |                                                                                          |
|--------------------------------------------------------------------------------------------------------------------------------------------------------------|---------------------------------------------------------------------------------------------------------------------------------------------------------------------------------------------------------|----------------------|------------------------------------------------------------------------------------------|
| Engagement of schools / colleges for screening of plastic pollution documentary to highlight its impact on wildlife / biodiversity i.e., the Plastic Crisis. | • "no plastic walk" carried out by the invited schools, and lectures given by the Project Director, Deputy Director and Teacher staff to highlight plastic pollution impacts on wildlife/ biodiversity. | Safari Zoo<br>Lahore | • Awareness session regarding no use of plastic and its impact on wildlife/biodiversity. |