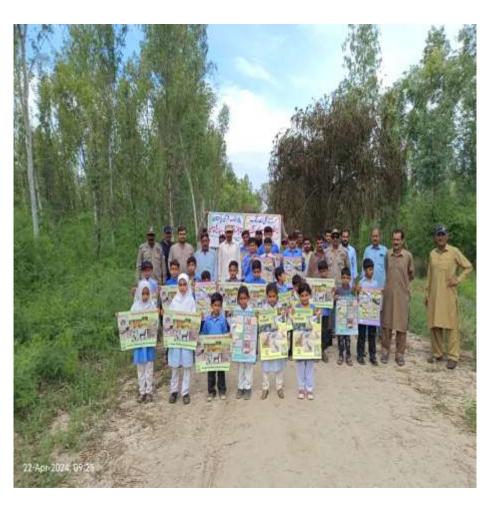

vs PLASTIC" Awareness Lecture, at Divisional Public School, D.G. Khan.





"PLANET VS PLASTIC" Awareness Painting Exhibition, at Divisional Public School, D.G. Khan.





Plastic Clean-up Drive at Zoological Garden, D.G. Khan.





"PLANET VS PLASTIC" Awareness Banners Display, at Zoological Garden, D.G. Khan.



"PLANET VS PLASTIC" Awareness Painting Exhibition, at Zoological Garden D.G. Khan.



"SAY NO TO PLASTIC" Awareness Walk, at Zoological Garden, D.G. Khan.



Plantation Campaign at Zoological Garden, Dera Ghazi Khan



Plantation Campaign at Zoological Garden, Dera Ghazi Khan





"PLANET VS PLASTIC" Awareness Banners, at River Indus, Ghazi Ghat, D.G. Khan.





Crackdown on illegal Possession and Trade, Wildlife Region Dera Ghazi Khan

# WORLD EARTH DAY DISTRICT MANDI BAHUDDIN





## **Planting activity**













# **WORLD EARTH DAY**DISTRICT GUJRT





## Walk for Awareness about World Earth Day





# **WORLD EARTH DAY**DISTRICT HAFIZABAD





















## Name of Region Sahiwal Region Dated 22.04.2024

| Sr.No. | District  | Tehsil                   | Name of Premises /<br>Area Inspected                                              | Number and<br>Sex of Wild<br>Animal<br>Confiscated                   | Status of<br>Proceedings                                                                                           | Awarene<br>ss<br>Campaig<br>n Activity |
|--------|-----------|--------------------------|-----------------------------------------------------------------------------------|------------------------------------------------------------