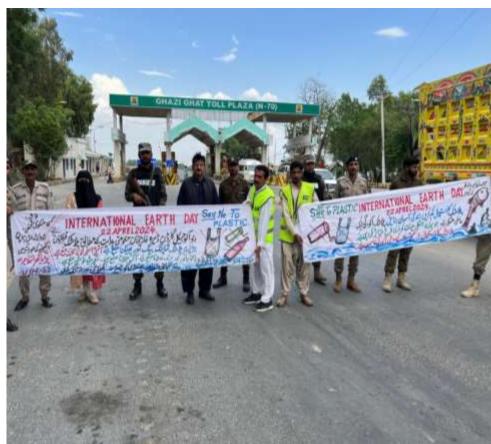

# CELEBRATING "WORLD EARTH DAY 22-04-2024" "PLANET vs PLASTIC" WILDLIFE REGION DERA GHAZI KHAN

| Sr.<br>No. | TIME                 | ACTIVITY                                                                                         | VENUE                                   |
|------------|----------------------|--------------------------------------------------------------------------------------------------|-----------------------------------------|
| 1          | 08:00 AM to 08:30 AM | Awareness lecture on Impact of Plastic Pollution on Wildlife and recycling of plastic materials. | Divisional Public School<br>D.G. Khan   |
| 2          | 08:30 AM to 09:00 AM | "Planet vs Plastic" Awareness Painting Exhibition                                                | Divisional Public School .<br>D.G. Khan |
| 3          | 09:00 AM to 09:45 AM | Plastic cleanup Drive                                                                            | Zoological Garden<br>D.G. Khan          |
| 4          | 09:45 AM to 10:00 AM | Display of Awareness Banners at main points                                                      | Zoological Garden<br>D.G. Khan          |
| 5          | 10:00 AM to 11:00 AM | Distribution of Awareness material to Zoo Visitors                                               | Zoological Garden<br>D.G. Khan          |
| 6          | 11:00 AM to 12:00 PM | "Planet vs Plastic" Awareness painting Exhibition                                                | Zoological Garden<br>D.G. Khan          |
| 7          | 12:00 PM to 12:30 PM | Awareness Walk                                                                                   | Zoological Garden<br>D.G. Khan          |
| 8          | 12:30 PM to 13:00 PM | Plantation Campaign                                                                              | Zoological Garden<br>D.G. Khan          |
| 9          | 13:00 PM to 14:00 PM | Awareness Walk                                                                                   | Indus River, Ghazi Ghat,<br>D.G. Khan   |
| 10         | Whole Day            | Crack down on illegal possession and Trade                                                       | Dera Ghazi Khan Region                  |

Plantation Campaign at Zoological Garden, Dera Ghazi Khan

Plantation Campaign at Zoological Garden, Dera Ghazi Khan

"PLANET VS PLASTIC" Awareness Banners, at River Indus, Ghazi Ghat, D.G. Khan.

Crackdown on illegal Possession and Trade, Wildlife Region Dera Ghazi Khan