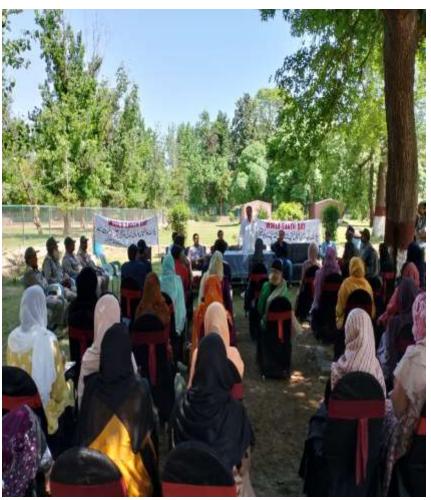

#### WORLD EARTH DAY AT CHANGA MANGA, DISTRICT KASUR

#### WORLD EARTH DAY AT CHANGA MANGA DISTRICT KASUR