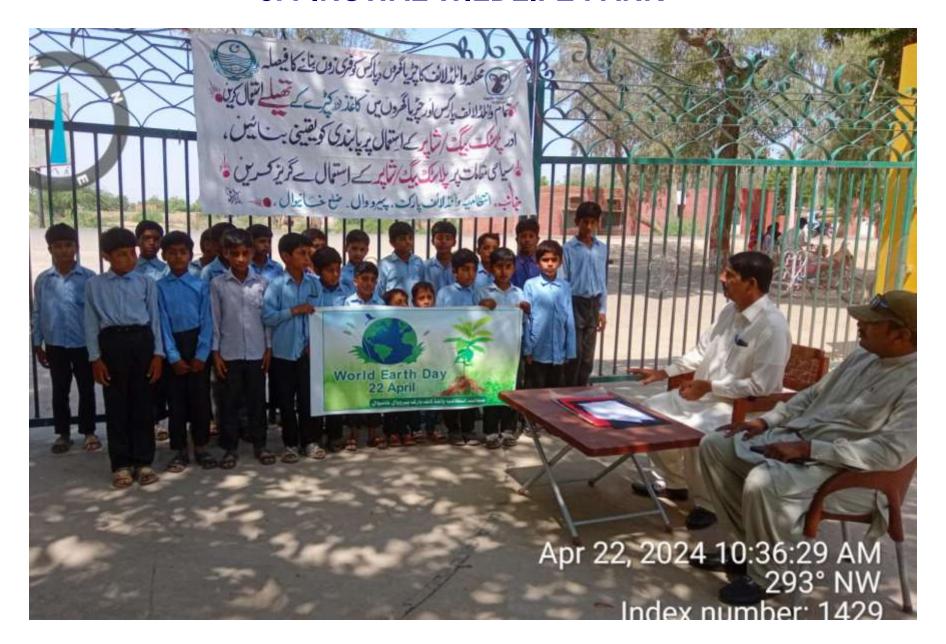

# DELIVERING MASS AWARENESS LECTURES AMONG STUDENTS

### District Toba Tek Singh