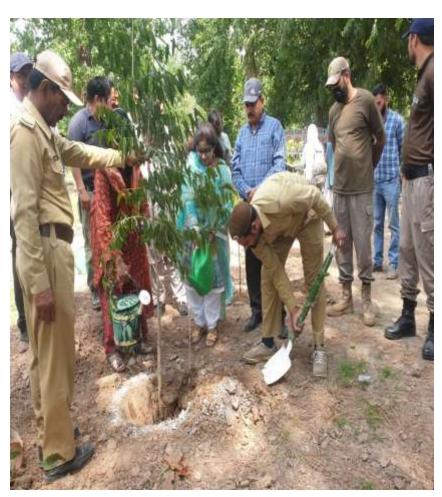

splayed.
- A tree planting campaign was also observed with the help of respectable guests both at Wildlife Parks of Lahore Region.
- A walk was also arranged by the field formation of Lahore Region throughout Lahore Region by holding banners about the harmfull effect of plastic on man and wildlife.
- Refreshment was also given to the Honorable guests.
- Visit of the Wildlife Enclosures and Bear Rehabilitation Center was also carried out at Jallo Safari Lahore.

## INAUGURATION OF REHABILITATION / FACILITATION CENTER AT JALLO SAFARI LAHORE



Preparation with regard to Rehabilitation / Facilitation Center at Jallo Safari Lahore has been completed but the visit of Worthy Senior Minister of Punjab is postponed.

## TREE PLANTATION ACTIVITY AT JALLO SAFARI LAHORE DURING WORLD EARTH DAY, 2024





## TREE PLANTATION ACTIVITY AT JALLO SAFARI LAHORE DURING WORLD EARTH DAY, 2024





## AWARENESS WALK BY THE STUDENTS OF GC UNIVERSITY LAHORE AND GOVT. GRADUATE COLLEGE FOR WORMEN, GULBERG LAHORE AT JALLO SAFARI





#### **AWARENESS BANNERS AT JALLO SAFARI LAHORE**





#### **AWARENESS BANNERS AT JALLO SAFARI LAHORE**





#### **AWARENESS BANNERS AT JALLO SAFARI LAHORE**



## LECTURE BY DR. MUHAMMAD AMJAD ON WORLD EARTH DAY, 2024 AT JALLO SAFARI LAHORE





#### WORLD EARTH DAY AT JALLO SAFARI LAHORE





#### **WORLD EARTH DAY AT JALLO SAFARI LAHORE**





#### **WORLD EARTH DAY AT JALLO SAFARI LAHORE**





#### WORLD EARTH DAY AT CHANGA MANGA, DISTRICT KASUR





#### WORLD EARTH DAY AT CHANGA MANGA DISTRICT KASUR





## AWRENESS WALK BY THE STUDENTS OF UVAS CAMPUS PATTOKI AT