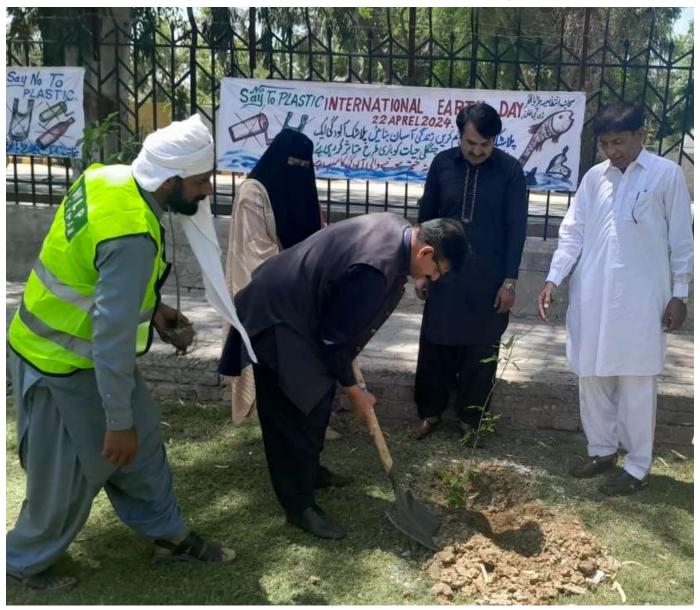

# PUNJAB WILDLIFE & PARKS DEPARTMENT

OBSERVANCE OF WORLD EARTH DAY, 2024
22<sup>nd</sup> APRIL, 2024

WILDLIFE REGION SALT RANGE

# In compliance of the kind Head office directions vide letter No. 4841/DG.W&P/Mgt/011/2024 dated 15-04-2024, the World Earth Day has been observed in Wildlife Region, Salt Range through following activities

| Initiative                                                     | Action Plan                                                                                                                                                                                                                                                                                                                                                                               | Venue          |                                                                                                                                                                                                                     |
|----------------------------------------------------------------|-------------------------------------------------------------------------------------------------------------------------------------------------------------------------------------------------------------------------------------------------------------------------------------------------------------------------------------------------------------------------------------------|----------------|---------------------------------------------------------------------------------------------------------------------------------------------------------------------------------------------------------------------|
| Declaration of New<br>Protected Areas to<br>limit Human Impact | <ul> <li>In view of degrading wildlife habitats due to human activities, particularly plastic pollution, 18 new protected areas will be declared to restrict human activities and provide animals refuge from the detrimental impact of plastic pollution.</li> <li>Development of management plans of the protected areas</li> </ul>                                                     | DDW-Salt Range | <ul> <li>Proposals for Declaration of new protected areas (18Nos.) has been submitted to Head Office for further necessary action in this regard.</li> <li>Management Plans will be prepared accordingly</li> </ul> |
| Crackdown on illegal<br>possession and<br>trade of Wildlife    | <ul> <li>The ongoing crackdown against illegal possession of protected species to be intensified.</li> <li>The scope of crackdown to be extended to curb the illegal trade of wildlife species.</li> <li>Launch of media campaign to impart public awareness regarding illegal possession and trade and to encourage public to support the initiative by providing information</li> </ul> | • All Region   | <ul> <li>Instructions have been implemented in the region</li> <li>Initiated action through police against notorious poachers of Wildlife particularly Punjab Urial in District Chakwal.</li> </ul>                 |