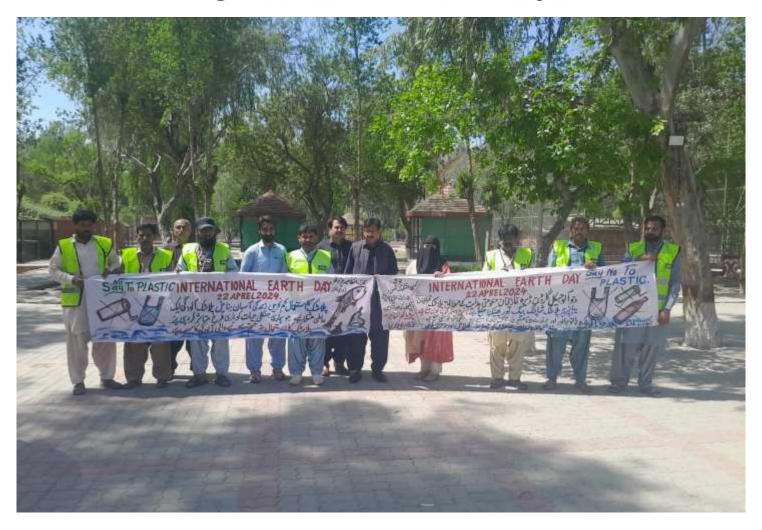

# PUNJAB WILDLIFE & PARKS DEPARTMENT

OBSERVANCE OF WORLD EARTH DAY, 2024
22<sup>nd</sup> APRIL, 2024

WILDLIFE REGION SALT RANGE

# In compliance of the kind Head office directions vide letter No. 4841/DG.W&P/Mgt/011/2024 dated 15-04-2024, the World Earth Day has been observed in Wildlife Region, Salt Range through following activities