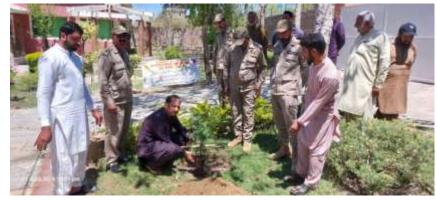

| Initiative                                                  | Action Plan                                                                                                                                                     | Venue                         |                                                                                                                                                                                              |
|-------------------------------------------------------------|-----------------------------------------------------------------------------------------------------------------------------------------------------------------|-------------------------------|----------------------------------------------------------------------------------------------------------------------------------------------------------------------------------------------|
|                                                             | Organize eco-tours for students     Wildlife Park Jauharabad                                                                                                    | • Wildlife Park<br>Jauharabad | <ul> <li>Eco-tour of students from<br/>district Public School<br/>Jauharabad has been<br/>organized in collaboration with<br/>district Public School<br/>Jauharabad</li> </ul>               |
|                                                             | • Implement a Plastic Clean-up drive                                                                                                                            |                               |                                                                                                                                                                                              |
| Plastic Clean-up<br>Drive in Wildlife<br>Park<br>Jauharabad | <ul> <li>at the areas to remove plastic pollution.</li> <li>Impart awareness among students regarding plastic pollution and its impacts on wildlife.</li> </ul> |                               | <ul> <li>Plastic Clean-up drive has<br/>been observed in the Wildlife<br/>Park in participation with<br/>Faculty of said school, ADW-<br/>Khushab and his staff and<br/>Students.</li> </ul> |
|                                                             |                                                                                                                                                                 |                               | • Group discussion ha been held by participants in this regard.                                                                                                                              |
|                                                             | • Group Discussion Activity to brainstorm ideas for plastic control, its removal from habitats, use of                                                          |                               |                                                                                                                                                                                              |
|                                                             | alternates etc.                                                                                                                                                 |                               |                                                                                                                                                                                              |