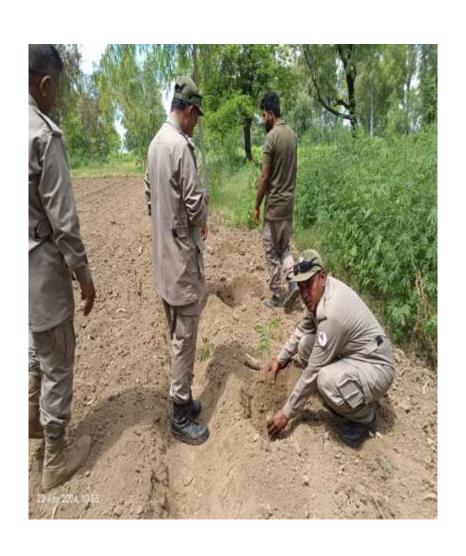

at Divisional Public School, D.G. Khan.





"PLANET VS PLASTIC" Awareness Painting Exhibition, at Divisional Public School, D.G. Khan.





Plastic Clean-up Drive at Zoological Garden, D.G. Khan.





"PLANET VS PLASTIC" Awareness Banners Display, at Zoological Garden, D.G. Khan.



"PLANET VS PLASTIC" Awareness Painting Exhibition, at Zoological Garden D.G. Khan.



"SAY NO TO PLASTIC" Awareness Walk, at Zoological Garden, D.G. Khan.



Plantation Campaign at Zoological Garden, Dera Ghazi Khan



Plantation Campaign at Zoological Garden, Dera Ghazi Khan





"PLANET VS PLASTIC" Awareness Banners, at River Indus, Ghazi Ghat, D.G. Khan.





Crackdown on illegal Possession and Trade, Wildlife Region Dera Ghazi Khan

# WORLD EARTH DAY DISTRICT MANDI BAHUDDIN





## **Planting activity**













# **WORLD EARTH DAY**DISTRICT GUJRT





## Walk for Awareness about World Earth Day





# **WORLD EARTH DAY**DISTRICT HAFIZABAD





















## Name of Region Sahiwal Region Dated 22.04.2024

| Sr.No. | District  | Tehsil                   | Name of Premises /<br>Area Inspected                                              | Number and<br>Sex of Wild<br>Animal<br>Confiscated                   | Status of<br>Proceedings                                                                                           | Awarene<br>ss<br>Campaig<br>n Activity |
|--------|-----------|--------------------------|-----------------------------------------------------------------------------------|----------------------------------------------------------------------|-------------------