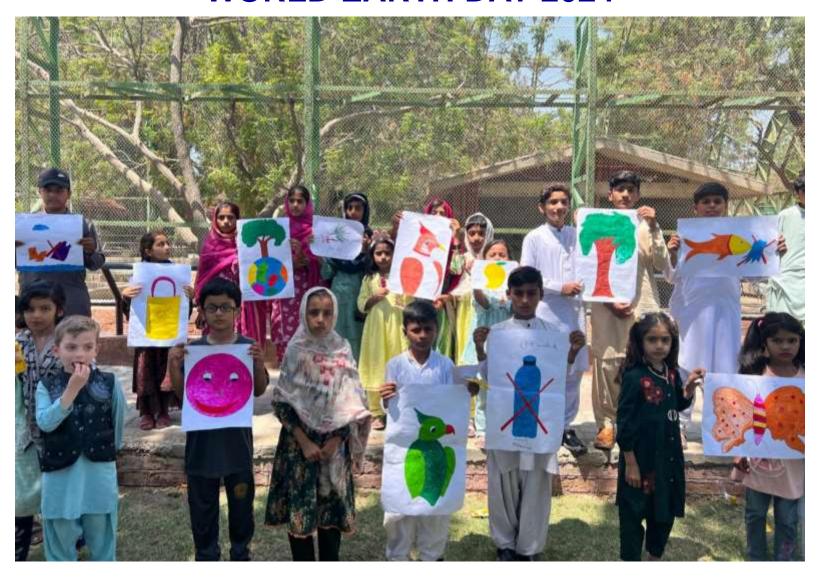

# PUNJAB WILDLIFE & PARKS DEPARTMENT

OBSERVANCE OF WORLD EARTH DAY, 2024
22<sup>nd</sup> APRIL, 2024

WILDLIFE REGION SALT RANGE

# In compliance of the kind Head office directions vide letter No. 4841/DG.W&P/Mgt/011/2024 dated 15-04-2024, the World Earth Day has been observed in Wildlife Region, Salt Range through following activities