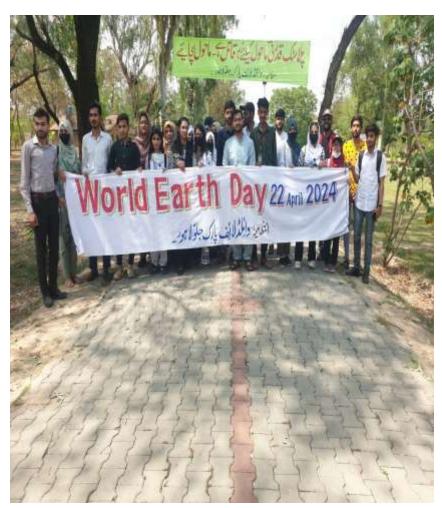

## AWARENESS WALK BY THE STUDENTS OF GC UNIVERSITY LAHORE AND GOVT. GRADUATE COLLEGE FOR WORMEN, GULBERG LAHORE AT JALLO SAFARI