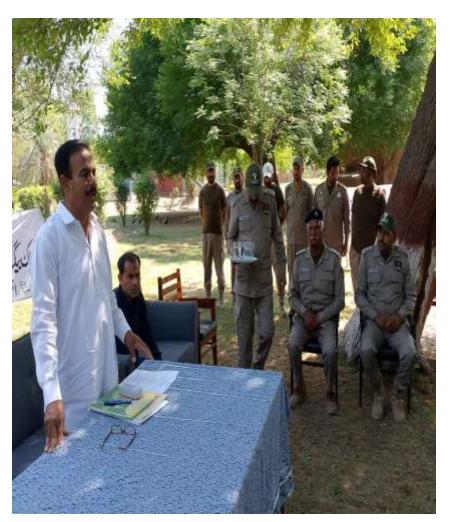

#### WORLD EARTH DAY AT CHANGA MANGA, DISTRICT KASUR

#### WORLD EARTH DAY AT CHANGA MANGA DISTRICT KASUR