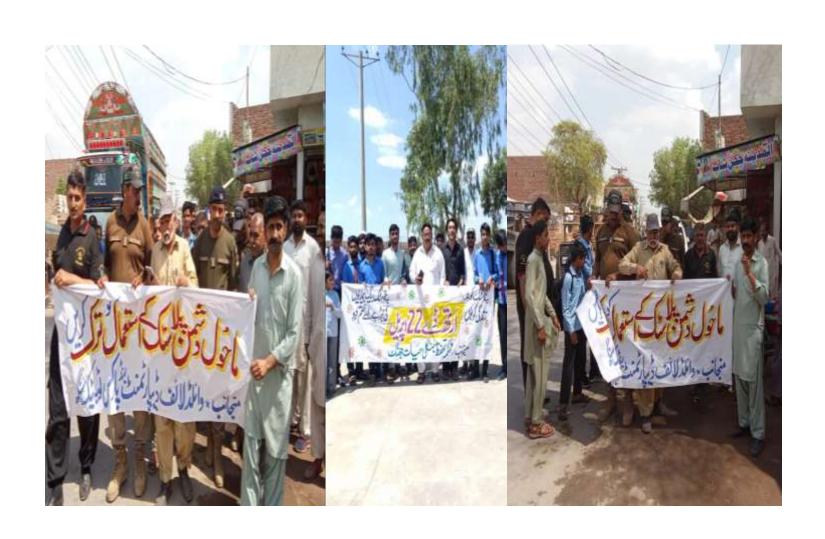

d trade and to encourage public to support the initiative by providing information</li> </ul> | • All Region   | <ul> <li>Instructions have been implemented in the region</li> <li>Initiated action through police against notorious poachers of Wildlife particularly Punjab Urial in District Chakwal.</li> </ul>                 |

# World Earth day Wildlife Region Faisalabad



#### **CLEANLINESS ACTIVITY / CAMPAIGN**



# DISTRIBUTION OF PAMPHLETS AND CLOTH BAGS AMONG PUBLIC AND STUDENTS



### District Toba Tek Singh & Jhang



### District Toba Tek Singh



### **DISPLAYING PLACARDS/ BANNERS**



## District Toba Tek Singh



# DELIVERING MASS AWARENESS LECTURES AMONG STUDENTS



### District Toba Tek Singh



# **AWARENESS WALK**District Faisalabad





### District Toba Tek Singh & Jhang



#### TREE PLANTATION WITH STUDENTS









### District Toba Tek Singh





# District Jhang





# PLASTIC BAG COLLECTION ACTIVITY BY STUDENTS





## District Toba Tek Singh



## بسم الله الرحمن الرحيم



# PUNJAB WILDLIFE AND PARKS DEPARTMENT MULTAN REGION

#### BREIFING

For,

The Director General Wildlife & Parks Department, Punjab.

Ву,

MUHAMMAD ZAHID IQBAL
Deputy Director Wildlife
Multan Region

**Dated: 22-Apr-2024** 



#### Sequence of the Presentation

1. Awareness walk regarding World Earth Day.



 Poster / Banner containing the message of worthy
 Director General W&P Punjab regarding Earth day awareness.



- 3. Awareness counters by Zoo / Park Administration.
- 4. Distribution of "Bio-degradable" shopping bags.
- 5. Tree plantation by Zoo / Park Administrations.
- 6. Aw