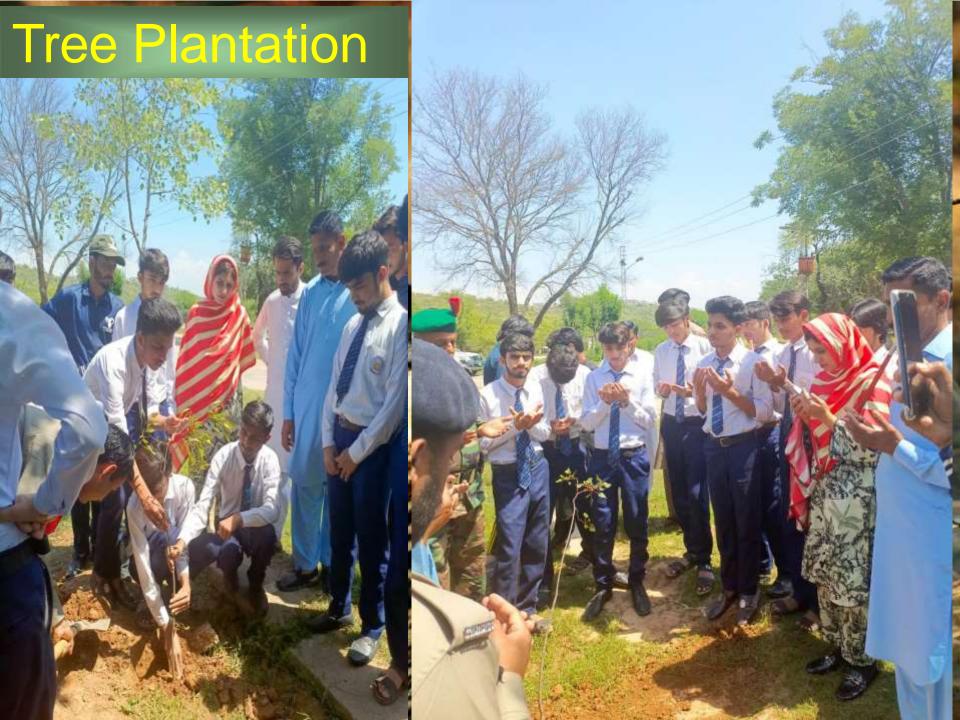

| 2                                      |
| 3      | Okara     | • •                      | Okara City, Reverine area of Ravi, Renala Khurd Depalpur & Haveli Lakha, Depalpur | 1 Challan illegal netting of Demoiselle Crane & 1 Monkey male Rescue | Case regarding Demoiselle Crane is under process & rescued Monkey (male) Released in Wildlife Park, Head Sulemanki | 3                                      |

#### Awareness Campaign Pictures







## **Activity Picture**







## **Activity Picture**



#### **WORLD EARTH DAY**

### 22 April, 2024 CELEBRATION IN LOI BHER ZOOLOGICAL GARDEN, RAWALPINDI

By

Rizwana Aziz

**Assistant Director Wildlife** 

Dr. Zeeshan Ahmad

**Veterinary Officer.** 

Loi Bher Staff



# Preparation Of Material By Paper



### Awareness Lectures











#### Earth day 22nd April 2024 with awareness theme "planet vs plastic" (Wildlife Region Gujranwala)

Earth day 22nd April 2024 with awareness theme "planet vs plastic"

At Gujranwala by DDW;

urban native trees plantation alongwith NGO YarMadadgar & officers of Rescue 1122 for public at large & at International Islamic University ISD school branch Gujranwala.

Jointly by ADWs Sialkot & Narowal;

Performed awareness drive with Govt high school Mandi Thro near Jhatokey PWR, near DEG,
Also performed the plastic wastage collection drive.



Urban native trees plantation alongwith NGO YarMadadgar & officers of Rescue 1122 for public at large at Gujranwala



At International Islamic University ISD school branch Gujranwala.



Jointly by ADWs Sialkot & Narowal;
Performed awareness drive w