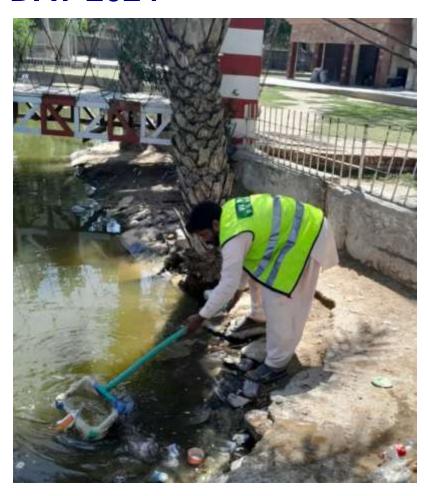

# CELEBRATING "WORLD EARTH DAY 22-04-2024" "PLANET vs PLASTIC" WILDLIFE REGION DERA GHAZI KHAN

| Sr.<br>No. | TIME                 | ACTIVITY                                                                                         | VENUE                                   |
|------------|----------------------|--------------------------------------------------------------------------------------------------|-----------------------------------------|
| 1          | 08:00 AM to 08:30 AM | Awareness lecture on Impact of Plastic Pollution on Wildlife and recycling of plastic materials. | Divisional Public School<br>D.G. Khan   |
| 2          | 08:30 AM to 09:00 AM | "Planet vs Plastic" Awareness Painting Exhibition                                                | Divisional Public School .<br>D.G. Khan |
| 3          | 09:00 AM to 09:45 AM | Plastic cleanup Drive                                                                            | Zoological Garden<br>D.G. Khan          |
| 4          | 09:45 AM to 10:00 AM | Display of Awareness Banners at main points                                                      | Zoological Garden<br>D.G. Khan          |
| 5          | 10:00 AM to 11:00 AM | Distribution of Awareness material to Zoo Visitors                                               | Zoological Garden<br>D.G. Khan          |
| 6          | 11:00 AM to 12:00 PM | "Planet vs Plastic" Awareness painting Exhibition                                                | Zoological Garden<br>D.G. Khan          |
| 7          | 12:00 PM to 12:30 PM | Awareness Walk                                                                                   | Zoological Garden<br>D.G. Khan          |
| 8          | 12:30 PM to 13:00 PM | Plantation Campaign                                                                              | Zoological Garden<br>D.G. Khan          |
| 9          | 13:00 PM to 14:00 PM | Awareness Walk                                                                                   | Indus River, Ghazi Ghat,<br>D.G. Khan   |
| 10         | Whole Day            | Crack down on illegal possession and Trade                                                       | Dera Ghazi Khan Region                  |

Plantation Campaign at Zoological Garden, Dera Ghazi Khan

Plantation Campaign at Zoological Garden, Dera Ghazi Khan

"PLANET VS PLASTIC" Awareness Banners, at River Indus, Ghazi Ghat, D.G. Khan.

Crackdown on illegal Possession and Trade, Wildlife Region Dera Ghazi Khan