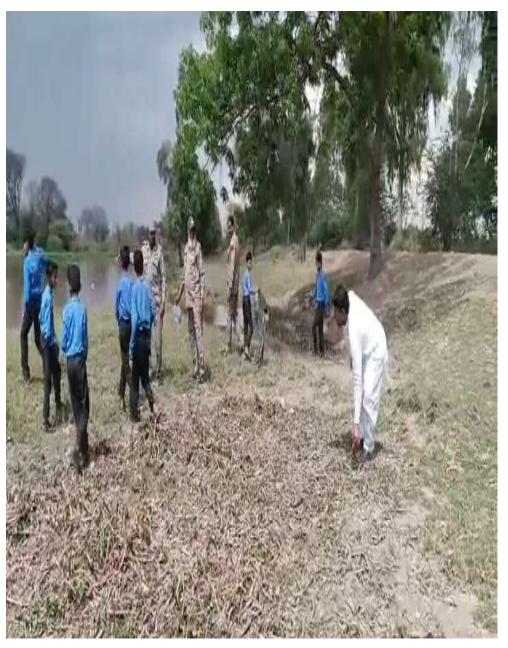

ive at Zoological Garden, D.G. Khan.





"PLANET VS PLASTIC" Awareness Banners Display, at Zoological Garden, D.G. Khan.



"PLANET VS PLASTIC" Awareness Painting Exhibition, at Zoological Garden D.G. Khan.



"SAY NO TO PLASTIC" Awareness Walk, at Zoological Garden, D.G. Khan.



Plantation Campaign at Zoological Garden, Dera Ghazi Khan



Plantation Campaign at Zoological Garden, Dera Ghazi Khan





"PLANET VS PLASTIC" Awareness Banners, at River Indus, Ghazi Ghat, D.G. Khan.





Crackdown on illegal Possession and Trade, Wildlife Region Dera Ghazi Khan

# WORLD EARTH DAY DISTRICT MANDI BAHUDDIN





## **Planting activity**













# **WORLD EARTH DAY**DISTRICT GUJRT





## Walk for Awareness about World Earth Day





# **WORLD EARTH DAY**DISTRICT HAFIZABAD





















## Name of Region Sahiwal Region Dated 22.04.2024

| Sr.No. | District  | Tehsil                   | Name of Premises /<br>Area Inspected                                              | Number and<br>Sex of Wild<br>Animal<br>Confiscated                   | Status of<br>Proceedings                                                                                           | Awarene<br>ss<br>Campaig<br>n Activity |
|--------|-----------|--------------------------|-----------------------------------------------------------------------------------|----------------------------------------------------------------------|--------------------------------------------------------------------------------------------------------------------|----------------------------------------|
| 1      | Sahiwal