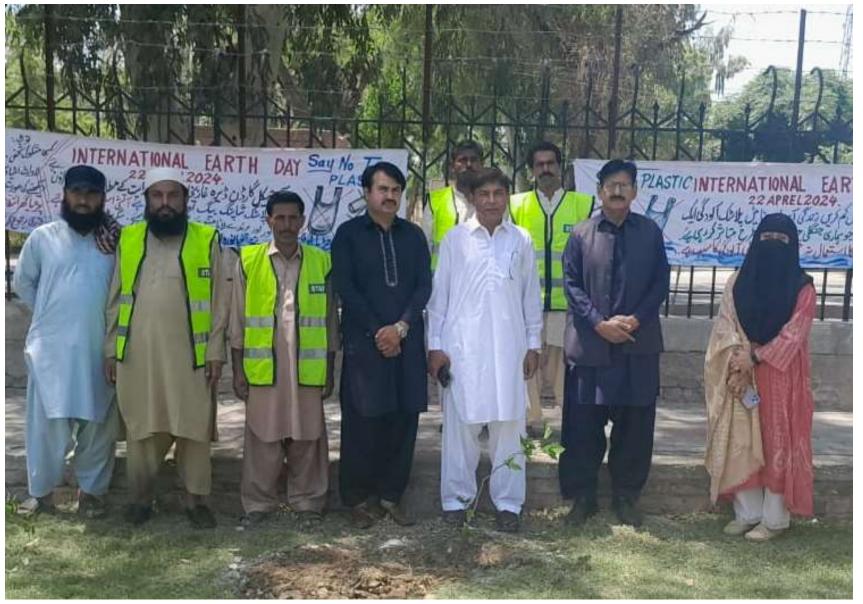

#### "PLANET vs PLASTIC"

Celebrating
"WORLD EARTH DAY"
2024

22.04.2024

**WILDLIFE REGION DERA GHAZI KHAN** 

# CELEBRATING "WORLD EARTH DAY 22-04-2024" "PLANET vs PLASTIC" WILDLIFE REGION DERA GHAZI KHAN

| Sr.<br>No. | TIME                 | ACTIVITY                                                                                         | VENUE                                   |
|------------|----------------------|--------------------------------------------------------------------------------------------------|-----------------------------------------|
| 1          | 08:00 AM to 08:30 AM | Awareness lecture on Impact of Plastic Pollution on Wildlife and recycling of plastic materials. | Divisional Public School<br>D.G. Khan   |
| 2          | 08:30 AM to 09:00 AM | "Planet vs Plastic" Awareness Painting Exhibition                                                | Divisional Public School .<br>D.G. Khan |
| 3          | 09:00 AM to 09:45 AM | Plastic cleanup Drive                                                                            | Zoological Garden<br>D.G. Khan          |
| 4          | 09:45 AM to 10:00 AM | Display of Awareness Banners at main points                                                      | Zoological Garden<br>D.G. Khan          |
| 5          | 10:00 AM to 11:00 AM | Distribution of Awareness material to Zoo Visitors                                               | Zoological Garden<br>D.G. Khan          |
| 6          | 11:00 AM to 12:00 PM | "Planet vs Plastic" Awareness painting Exhibition                                                | Zoological Garden<br>D.G. Khan          |
| 7          | 12:00 PM to 12:30 PM | Awareness Walk                                                                                   | Zoological Garden<br>D.G. Khan          |
| 8          | 12:30 PM to 13:00 PM | Plantation Campaign                                                                              | Zoological Garden<br>D.G. Khan          |
| 9          | 13:00 PM to 14:00 PM | Awareness Walk                                                                                   | Indus River, Ghazi Ghat,<br>D.G. Khan   |
| 10         | Whole Day            | Crack down on illegal possession and Trade                                                       | Dera Ghazi Khan Region                  |

"PLANET vs PLASTIC" Awareness Lecture, at Divisional Public School, D.G. Khan.

"PLANET VS PLASTIC" Awareness Painting Exhibition, at Divisional Public School, D.G. Khan.

Plastic Clean-up Drive at Zoological Garden, D.G. Khan.

"PLANET VS PLASTIC" Awareness Banners Display, at Zoological Garden, D.G. Khan.

"PLANET VS PLASTIC" Awareness Painting Exhibition, at Zoological Garden D.G. Khan.

"SAY NO TO PLASTIC" Awareness Walk, at Zoological Garden, D.G. Khan.