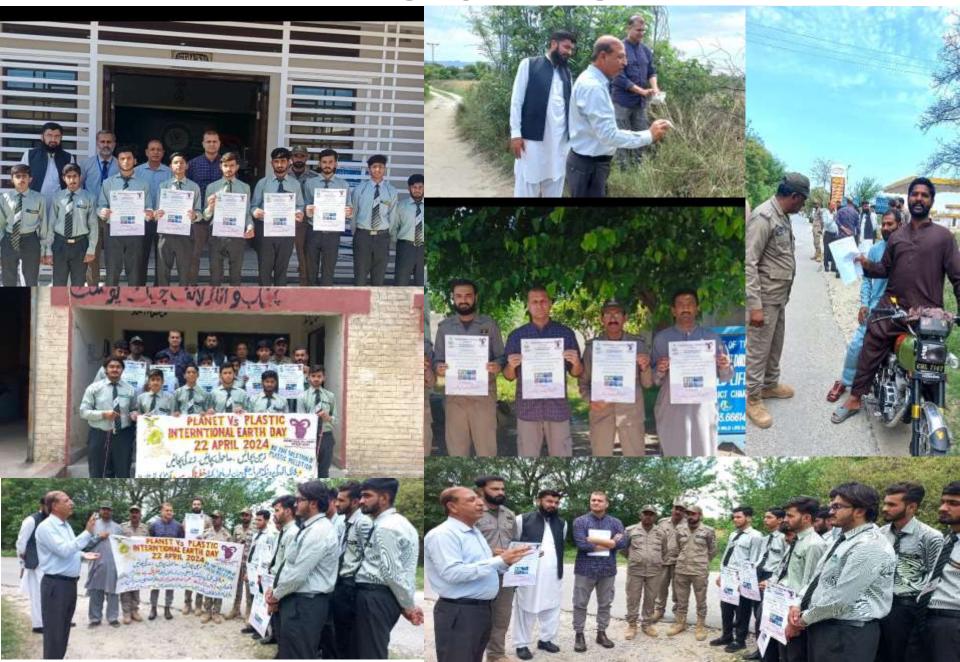

# PUNJAB WILDLIFE & PARKS DEPARTMENT

OBSERVANCE OF WORLD EARTH DAY, 2024
22<sup>nd</sup> APRIL, 2024

WILDLIFE REGION SALT RANGE

# In compliance of the kind Head office directions vide letter No. 4841/DG.W&P/Mgt/011/2024 dated 15-04-2024, the World Earth Day has been observed in Wildlife Region, Salt Range through following activities

| Initiative                                                                   | Action Plan                                                                                                                                                                                                                                                                                                                                                                                                    | Venue                                                |                                                                                                                                                                                                                                                                                                                                                                                                                                                                                                                                                                                                                                                                                                                                       |
|------------------------------------------------------------------------------|----------------------------------------------------------------------------------------------------------------------------------------------------------------------------------------------------------------------------------------------------------------------------------------------------------------------------------------------------------------------------------------------------------------|------------------------------------------------------|---------------------------------------------------------------------------------------------------------------------------------------------------------------------------------------------------------------------------------------------------------------------------------------------------------------------------------------------------------------------------------------------------------------------------------------------------------------------------------------------------------------------------------------------------------------------------------------------------------------------------------------------------------------------------------------------------------------------------------------|
| Plastic Clean-up<br>Drive and Nature<br>Walk in Protected<br>Areas of Punjab | <ul> <li>Organize eco-tours for students to various Protected areas of Punjab</li> <li>Implement a Plastic Clean-up drive at the areas to remove plastic pollution.</li> <li>Impart awareness among students regarding plastic pollution and its impacts on wildlife.</li> <li>Group Discussion Activity to brainstorm ideas for plastic control, its removal from habitats, use of alternates etc.</li> </ul> | Chumbi Surla     Wildlife     Sanctuary,     Chakwal | <ul> <li>Eco-tour of students from Superior College has been organized in collaboration with Superior College and Horizon College Chakwal of Chumbi Surla Wildlife Sanctuary, Kallar Kahar, Chakwal.</li> <li>Plastic Clean-up drive has been observed in the sanctuary area in participation with Faculty of said college, ADW-Chakwal and his staff and Students as well as DDW-Salt Range office Staff.</li> <li>Dr. Riaz Ahmad, Zoology Faculty member from Horizon College, Chakwal and ADW-Chakwal delivered lectures to Students on the Subject . Similarly, the awareness material have been distributed among general public and students.</li> <li>Group discussion ha been held by participants in this regard.</li> </ul> |

| Initiative                                                         | Action Plan                                                                                                                                                             | Venue                                                                                                                                                                              |                                                                                                                                                                                                                                                                                           |
|--------------------------------------------------------------------|-------------------------------------------------------------------------------------------------------------------------------------------------------------------------|------------------------------------------------------------------------------------------------------------------------------------------------------------------------------------|-------------------------------------------------------------------------------------------------------------------------------------------------------------------------------------------------------------------------------------------------------------------------------------------|
| Plastic Clean-up Drive and Plantation Campaign at Wildlife Parks & | <ul> <li>Organize school visits of Wildlife Parks and<br/>Zoo to celebrate World Earth Day.</li> <li>Hold plastic clean-up drive activity with<br/>students.</li> </ul> | <ul> <li>Chumbi Surla         Wildlife         Sanctuary,         Chakwal</li> <li>Office of DDW-         Salt Rang</li> <li>Fisheries         Complex         Chashama</li> </ul> | <ul> <li>Eco-tour visit of students from<br/>Superior College Chakwal of Chumbi<br/>Surla Wildlife Sanctuary, Kallar Kahar,<br/>Chakwal.</li> <li>Plastic Clean-up drive has been<br/>observed in the sanctuary area and<br/>premises of DDW-Salt Range and<br/>ADW's Offices.</li> </ul> |
|                                                                    | Impart awareness regarding impact of plastic pollution on wildlife.                                                                                                     |                                                                                                                                                                                    | <ul> <li>Imparted through Talks from experts,<br/>from Superior College, Horizone<br/>College, Chakwaland Department<br/>Officers.</li> </ul>                                                                                                                                             |
| Zoos                                                               | <ul> <li>Provide students regarding alternates of single-use plastic.</li> </ul>                                                                                        |                                                                                                                                                                                    | • Imparted requisite awareness by speakers.                                                                                                                                                                                                                                               |
|                                                                    | <ul> <li>Promote awareness regarding plastic recycling.</li> </ul>                                                                                                      |                                                                                                                                                                                    | <ul> <li>Done through awareness speeches /<br/>talks.</li> </ul>                                                                                                                                                                                                                          |
|                                                                    | Tree plantation campaign with students.                                                                                                                                 |                                                                                                                                                                                    | <ul> <li>Tree Plantation activities at Wildlife<br/>Complex, Salt Range and Fisheries<br/>Complex, Chashma</li> </ul>                                                                                                                                                                     |

| Initiative                               | Action Plan                                                                                                            | Venue                                                                                                        |                                                                                                                                                                                                                    |
|------------------------------------------|------------------------------------------------------------------------------------------------------------------------|--------------------------------------------------------------------------------------------------------------|--------------------------------------------------------------------------------------------------------------------------------------------------------------------------------------------------------------------|
|                                          | Awareness walks in all district of Punjab to campaign for No to Single Use Plastic.                                    | <ul> <li>Chumbi Surla         Wildlife         Sanctuary,         Chakwal</li> <li>Office of DDW-</li> </ul> | <ul> <li>Organized Walks in Chumbi Surla<br/>Sanctuary entrance, Wildlife Complex,<br/>Salt Range and Chashma Barrage,<br/>Wildlife Sanctuary.</li> </ul>                                                          |
|                                          | <ul> <li>Display of awareness banners and posters at<br/>prominent places to discourage use of<br/>plastic.</li> </ul> | <ul><li>Salt Rang</li><li>Fisheries</li><li>Complex</li><li>Chashama</li></ul>                               | <ul> <li>Posters displayed at Chashma Barrage<br/>and Wildlife offices</li> </ul>                                                                                                                                  |
|                                          | <ul> <li>Promote awareness regarding plastic recycling.</li> </ul>                                                     | <ul> <li>Chashma Barrage<br/>Wildlife<br/>Sanctuary</li> </ul>                                               | <ul> <li>Promoted through posters , display,<br/>awareness walk and talks on the<br/>issue.</li> </ul>                                                                                                             |
| "No to Plastic"<br>awareness<br>Campaign | Highlight impact of plastic pollution on biodiversity.                                                                 |                                                                                                              | <ul> <li>Done through awareness lectures in<br/>Seminars and Walks, distribution of<br/>broachers among students / public on<br/>biodiversity of Chashma and<br/>Awareness regarding Plastic pollution.</li> </ul> |
|                                          | Use of all means of communication including social media, school lectures, radio programs etc.                         |                                                                                                              | <ul> <li>Lectures to College Students,<br/>University Students and talks with<br/>stakeholders, the activities shall be<br/>shared to all medias.</li> </ul>                                                       |