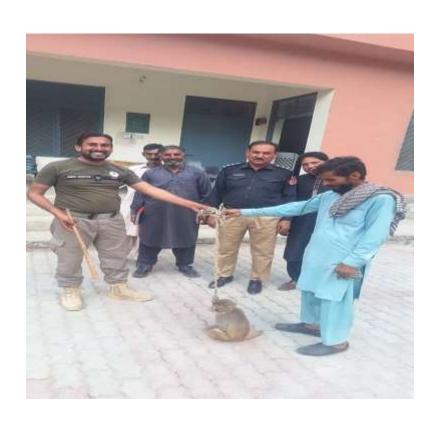

| Initiative                                                     | Action Plan                                                                                                                                                                                                                                                                                                                                                                               | Venue          |                                                                                                                                                                                                                     |
|----------------------------------------------------------------|-------------------------------------------------------------------------------------------------------------------------------------------------------------------------------------------------------------------------------------------------------------------------------------------------------------------------------------------------------------------------------------------|----------------|---------------------------------------------------------------------------------------------------------------------------------------------------------------------------------------------------------------------|
| Declaration of New<br>Protected Areas to<br>limit Human Impact | <ul> <li>In view of degrading wildlife habitats due to human activities, particularly plastic pollution, 18 new protected areas will be declared to restrict human activities and provide animals refuge from the detrimental impact of plastic pollution.</li> <li>Development of management plans of the protected areas</li> </ul>                                                     | DDW-Salt Range | <ul> <li>Proposals for Declaration of new protected areas (18Nos.) has been submitted to Head Office for further necessary action in this regard.</li> <li>Management Plans will be prepared accordingly</li> </ul> |
| Crackdown on illegal<br>possession and<br>trade of Wildlife    | <ul> <li>The ongoing crackdown against illegal possession of protected species to be intensified.</li> <li>The scope of crackdown to be extended to curb the illegal trade of wildlife species.</li> <li>Launch of media campaign to impart public awareness regarding illegal possession and trade and to encourage public to support the initiative by providing information</li> </ul> | • All Region   | <ul> <li>Instructions have been implemented in the region</li> <li>Initiated action through police against notorious poachers of Wildlife particularly Punjab Urial in District Chakwal.</li> </ul>                 |