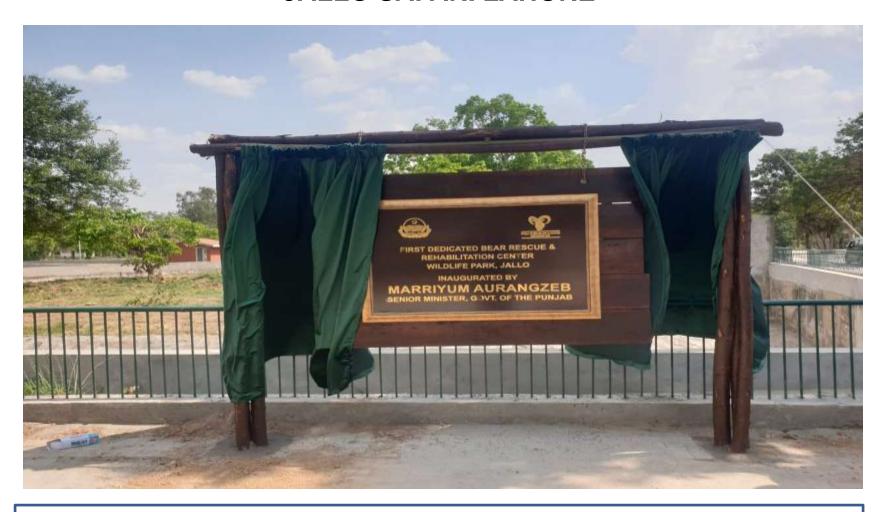

## INAUGURATION OF REHABILITATION / FACILITATION CENTER AT JALLO SAFARI LAHORE

Preparation with regard to Rehabilitation / Facilitation Center at Jallo Safari Lahore has been completed but the visit of Worthy Senior Minister of Punjab is postponed.