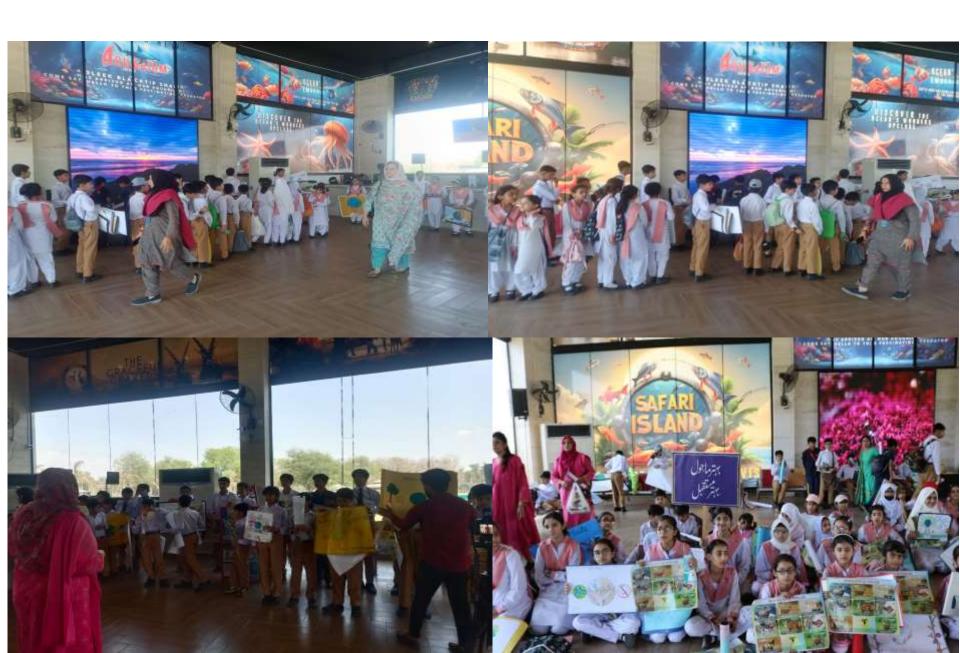

### "PLANET VS PLASTIC"

SAFARI ZOO LAHORE, RAIWIND ROAD LAHORE World Earth Day 22-04-2024

| Initiative                                                                                         | Action Plan                                                                                                                                                                                                                                                                                                                                                           | Venue                                           |                                                                              |
|----------------------------------------------------------------------------------------------------|-----------------------------------------------------------------------------------------------------------------------------------------------------------------------------------------------------------------------------------------------------------------------------------------------------------------------------------------------------------------------|-------------------------------------------------|------------------------------------------------------------------------------|
| Invite schools to the major Zoos of Punjab to hold an exhibition on the theme "Planet Vs Plastic". | • 05 Schools invited to participate for exhibition on the theme "planet Vs Plastic"  i. The trust School (Thokar niaz baig)  (Student=32, Staff, 06)  ii. Wapda town male campus (Student=30, Staff, 04)  iii. Wapda town (female section campus)  (Student=16, Staff, 01)  iv. Green Town Campus (Student =11, Staff=01)  v. Amir Town campus (Student 60, staff=05) | Safari Zoo<br>Lahore,<br>Raiwind Road<br>Lahore | • Models Exhibition and poster presentation "Planet Vs Plastic" carried out. |

| Initiative                                                                                         | Action Plan                                                                               | Venue                  |                                    |
|----------------------------------------------------------------------------------------------------|-------------------------------------------------------------------------------------------|------------------------|------------------------------------|
| Students to be engaged in model making competition to highlight the impact of plastic of wildlife. | • 05 Schools engaged model competition depicting the theme impact of plastic of wildlife' | n Center I, Safari Zoo | • Prize distributed to the winners |

| Initiative                                                                                                     | Action Plan                                                                                                              | Venue                                            |                                    |
|----------------------------------------------------------------------------------------------------------------|--------------------------------------------------------------------------------------------------------------------------|--------------------------------------------------|------------------------------------|
| "Students to be engaged in painting competition to highlight plastic pollution and its impact on biodiversity. | • 05 Schools engaged in live painting competition depicting the theme "plastic pollution and its impact on biodiversity" | Information<br>Center I,<br>Safari Zoo<br>Lahore | • Prize distributed to the winners |

| Initiative                                                                                                                                                   | Action Plan                                                                                                                                                                                             | Venue                |                                                                                          |
|--------------------------------------------------------------------------------------------------------------------------------------------------------------|---------------------------------------------------------------------------------------------------------------------------------------------------------------------------------------------------------|----------------------|------------------------------------------------------------------------------------------|
| Engagement of schools / colleges for screening of plastic pollution documentary to highlight its impact on wildlife / biodiversity i.e., the Plastic Crisis. | • "no plastic walk" carried out by the invited schools, and lectures given by the Project Director, Deputy Director and Teacher staff to highlight plastic pollution impacts on wildlife/ biodiversity. | Safari Zoo<br>Lahore | • Awareness session regarding no use of plastic and its impact on wildlife/biodiversity. |