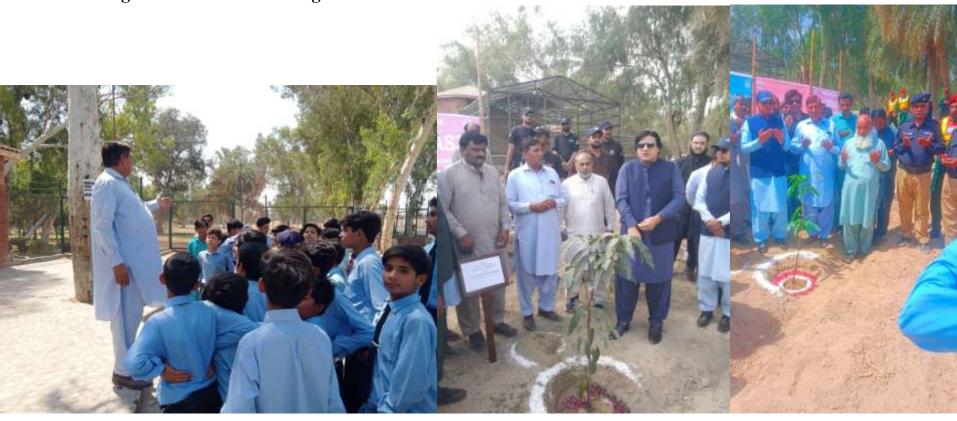

#### TREE PLANTATION WITH STUDENTS

### District Toba Tek Singh

# District Jhang