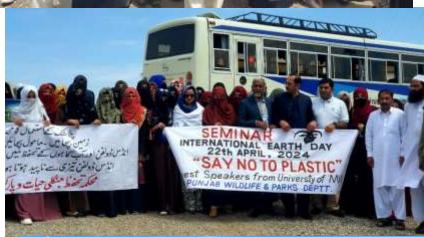

| Initiative                                                                       | Action Plan                                                                                                                                                                                                                                                    | Venue                                                                                                                                              |                                                                                                                                                                                                                                                                                                                                       |
|----------------------------------------------------------------------------------|----------------------------------------------------------------------------------------------------------------------------------------------------------------------------------------------------------------------------------------------------------------|----------------------------------------------------------------------------------------------------------------------------------------------------|---------------------------------------------------------------------------------------------------------------------------------------------------------------------------------------------------------------------------------------------------------------------------------------------------------------------------------------|
| Interactive<br>Workshop on<br>Impact of Plastic<br>Pollution on Indus<br>Dolphin | <ul> <li>Seminar on the impact of plastic pollution on aquatic life, in particular the endangered Indus Dolphin.</li> <li>To impart awareness regarding the status of Indus River as the 2nd most polluted river in terms of plastic concentration.</li> </ul> | <ul> <li>Chashma Barrage         Wildlife         Sanctuary and         Auditorium of         Fisheries         Complex         Chashma</li> </ul> | with University of Mianwali, Postgraduate College for Women, Mianwali, Irrigation and Punjab Fisheries Department.  Imparted through overview of the problem and on the topic lecture by                                                                                                                                              |
|                                                                                  | <ul> <li>Highlight the impact of plastic pollution, including plastic fishing nets on Dolphins.</li> <li>Involvement of local fishermen to educate regarding identification of Indus Dolphin, measures to prevent it from being trapped</li> </ul>             |                                                                                                                                                    | <ul> <li>On spot plastic eradication activity, Visit of Wildlife Sanctuary , Awareness walk in the area and lecture on the topic by Dr. Zahida Nasreen, Dean Faculty of Sciences, University of Mianwali.</li> <li>Participation in activities by local fishermen and lecture on the topic in seminar by Dr. Imrana Aamir,</li> </ul> |
|                                                                                  | in fishing nets, basic rescue technique training.                                                                                                                                                                                                              |                                                                                                                                                    | University of Mianwali and lecture on<br>the topic by Dr. Liaqat Ali,<br>Department of Chemistry, University<br>of Mianwali and release of fish seed<br>in Chashma Barrage.                                                                                                                                                           |