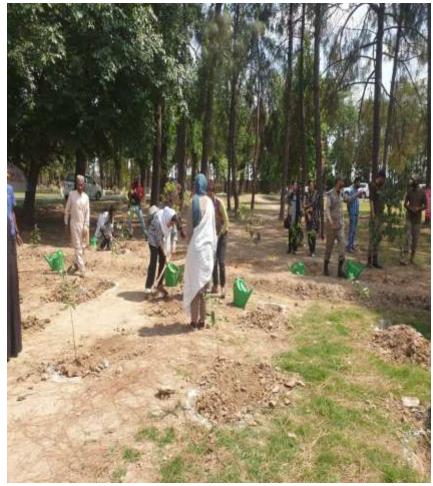

ts both at Wildlife Parks of Lahore Region.
- A walk was also arranged by the field formation of Lahore Region throughout Lahore Region by holding banners about the harmfull effect of plastic on man and wildlife.
- Refreshment was also given to the Honorable guests.
- Visit of the Wildlife Enclosures and Bear Rehabilitation Center was also carried out at Jallo Safari Lahore.

## INAUGURATION OF REHABILITATION / FACILITATION CENTER AT JALLO SAFARI LAHORE



Preparation with regard to Rehabilitation / Facilitation Center at Jallo Safari Lahore has been completed but the visit of Worthy Senior Minister of Punjab is postponed.

## TREE PLANTATION ACTIVITY AT JALLO SAFARI LAHORE DURING WORLD EARTH DAY, 2024





## TREE PLANTATION ACTIVITY AT JALLO SAFARI LAHORE DURING WORLD EARTH DAY, 2024





## AWARENESS WALK BY THE STUDENTS OF GC UNIVERSITY LAHORE AND GOVT. GRADUATE COLLEGE FOR WORMEN, GULBERG LAHORE AT JALLO SAFARI





#### **AWARENESS BANNERS AT JALLO SAFARI LAHORE**





#### **AWARENESS BANNERS AT JALLO SAFARI LAHORE**





#### **AWARENESS BANNERS AT JALLO SAFARI LAHORE**



## LECTURE BY DR. MUHAMMAD AMJAD ON WORLD EARTH DAY, 2024 AT JALLO SAFARI LAHORE





#### WORLD EARTH DAY AT JALLO SAFARI LAHORE





#### **WORLD EARTH DAY AT JALLO SAFARI LAHORE**





#### **WORLD EARTH DAY AT JALLO SAFARI LAHORE**





#### WORLD EARTH DAY AT CHANGA MANGA, DISTRICT KASUR





#### WORLD EARTH DAY AT CHANGA MANGA DISTRICT KASUR





## AWRENESS WALK BY THE STUDENTS OF UVAS CAMPUS PATTOKI AT WILDLIFE PARK CHANGA MANGA, KASUR





#### AWRENESS WALK BY THE STAFF OF DISTRICT NANK