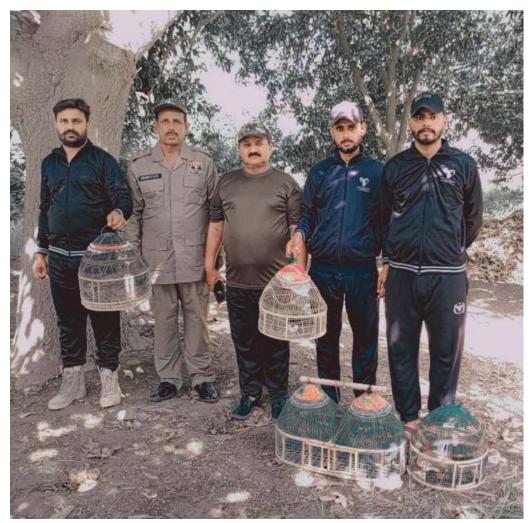

# CELEBRATING "WORLD EARTH DAY 22-04-2024" "PLANET vs PLASTIC" WILDLIFE REGION DERA GHAZI KHAN

| Sr.<br>No. | TIME                 | ACTIVITY                                                                                         | VENUE                                   |
|------------|----------------------|--------------------------------------------------------------------------------------------------|-----------------------------------------|
| 1          | 08:00 AM to 08:30 AM | Awareness lecture on Impact of Plastic Pollution on Wildlife and recycling of plastic materials. | Divisional Public School<br>D.G. Khan   |
| 2          | 08:30 AM to 09:00 AM | "Planet vs Plastic" Awareness Painting Exhibition                                                | Divisional Public School .<br>D.G. Khan |
| 3          | 09:00 AM to 09:45 AM | Plastic cleanup Drive                                                                            | Zoological Garden<br>D.G. Khan          |
| 4          | 09:45 AM to 10:00 AM | Display of Awareness Banners at main points                                                      | Zoological Garden<br>D.G. Khan          |
| 5          | 10:00 AM to 11:00 AM | Distribution of Awareness material to Zoo Visitors                                               | Zoological Garden<br>D.G. Khan          |
| 6          | 11:00 AM to 12:00 PM | "Planet vs Plastic" Awareness painting Exhibition                                                | Zoological Garden<br>D.G. Khan          |
| 7          | 12:00 PM to 12:30 PM | Awareness Walk                                                                                   | Zoological Garden<br>D.G. Khan          |
| 8          | 12:30 PM to 13:00 PM | Plantation Campaign                                                                              | Zoological Garden<br>D.G. Khan          |
| 9          | 13:00 PM to 14:00 PM | Awareness Walk                                                                                   | Indus River, Ghazi Ghat,<br>D.G. Khan   |
| 10         | Whole Day            | Crack down on illegal possession and Trade                                                       | Dera Ghazi Khan Region                  |

Plantation Campaign at Zoological Garden, Dera Ghazi Khan

Plantation Campaign at Zoological Garden, Dera Ghazi Khan

"PLANET VS PLASTIC" Awareness Banners, at River Indus, Ghazi Ghat, D.G. Khan.

Crackdown on illegal Possession and Trade, Wildlife Region Dera Ghazi Khan