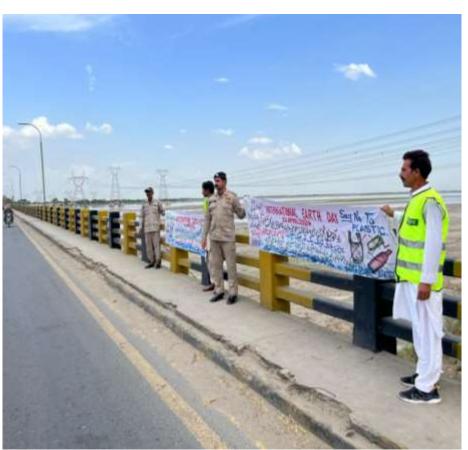

# CELEBRATING "WORLD EARTH DAY 22-04-2024" "PLANET vs PLASTIC" WILDLIFE REGION DERA GHAZI KHAN

| Sr.<br>No. | TIME                 | ACTIVITY                                                                                         | VENUE                                   |
|------------|----------------------|--------------------------------------------------------------------------------------------------|-----------------------------------------|
| 1          | 08:00 AM to 08:30 AM | Awareness lecture on Impact of Plastic Pollution on Wildlife and recycling of plastic materials. | Divisional Public School<br>D.G. Khan   |
| 2          | 08:30 AM to 09:00 AM | "Planet vs Plastic" Awareness Painting Exhibition                                                | Divisional Public School .<br>D.G. Khan |
| 3          | 09:00 AM to 09:45 AM | Plastic cleanup Drive                                                                            | Zoological Garden<br>D.G. Khan          |
| 4          | 09:45 AM to 10:00 AM | Display of Awareness Banners at main points                                                      | Zoological Garden<br>D.G. Khan          |
| 5          | 10:00 AM to 11:00 AM | Distribution of Awareness material to Zoo Visitors                                               | Zoological Garden<br>D.G. Khan          |
| 6          | 11:00 AM to 12:00 PM | "Planet vs Plastic" Awareness painting Exhibition                                                | Zoological Garden<br>D.G. Khan          |
| 7          | 12:00 PM to 12:30 PM | Awareness Walk                                                                                   | Zoological Garden<br>D.G. Khan          |
| 8          | 12:30 PM to 13:00 PM | Plantation Campaign                                                                              | Zoological Garden<br>D.G. Khan          |
| 9          | 13:00 PM to 14:00 PM | Awareness Walk                                                                                   | Indus River, Ghazi Ghat,<br>D.G. Khan   |
| 10         | Whole Day            | Crack down on illegal possession and Trade                                                       | Dera Ghazi Khan Region                  |

Plantation Campaign at Zoological Garden, Dera Ghazi Khan

Plantation Campaign at Zoological Garden, Dera Ghazi Khan

"PLANET VS PLASTIC" Awareness Banners, at River Indus, Ghazi Ghat, D.G. Khan.

Crackdown on illegal Possession and Trade, Wildlife Region Dera Ghazi Khan