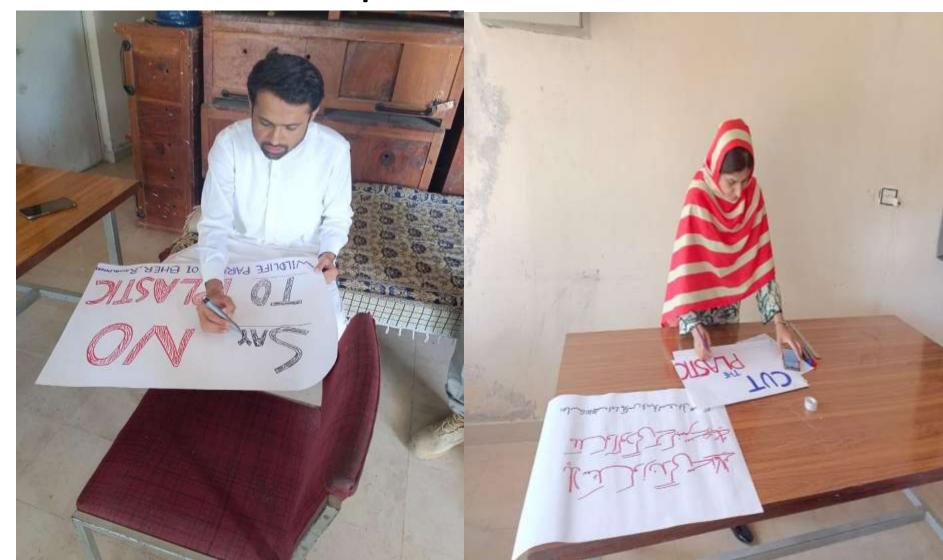

| 2                                      |
| 3      | Okara     | • •                      | Okara City, Reverine area of Ravi, Renala Khurd Depalpur & Haveli Lakha, Depalpur | 1 Challan illegal netting of Demoiselle Crane & 1 Monkey male Rescue | Case regarding Demoiselle Crane is under process & rescued Monkey (male) Released in Wildlife Park, Head Sulemanki | 3                                      |

#### Awareness Campaign Pictures







## **Activity Picture**







## **Activity Picture**



#### **WORLD EARTH DAY**

### 22 April, 2024 CELEBRATION IN LOI BHER ZOOLOGICAL GARDEN, RAWALPINDI

By

Rizwana Aziz

**Assistant Director Wildlife** 

Dr. Zeeshan Ahmad

**Veterinary Officer.** 

Loi Bher Staff



# Preparation Of Material By Paper



### Awareness Lectures











#### Earth day 22nd April 2024 with awareness theme "planet vs plastic" (Wildlife Region Gujranwala)

Earth day 22nd April 2024 with awareness theme "planet vs plastic"

At Gujranwala by DDW;

urban native trees plantation alongwith NGO YarMadadgar & officers of Rescue 1122 for public at large & at International Islamic University ISD school branch Gujranwala.

Jointly by ADWs Sialkot & Narowal;

Performed awareness drive with Govt high school Mandi Thro near Jhatokey PWR, near DEG,
Also performed the plastic wastage collection drive.



Urban native trees plantation alongwith NGO YarMadadgar & officers of Rescue 1122 for public at large at Gujranwala



At International Islamic University ISD school branch Gujranwala.



Jointly by ADWs Sialkot & Narowa