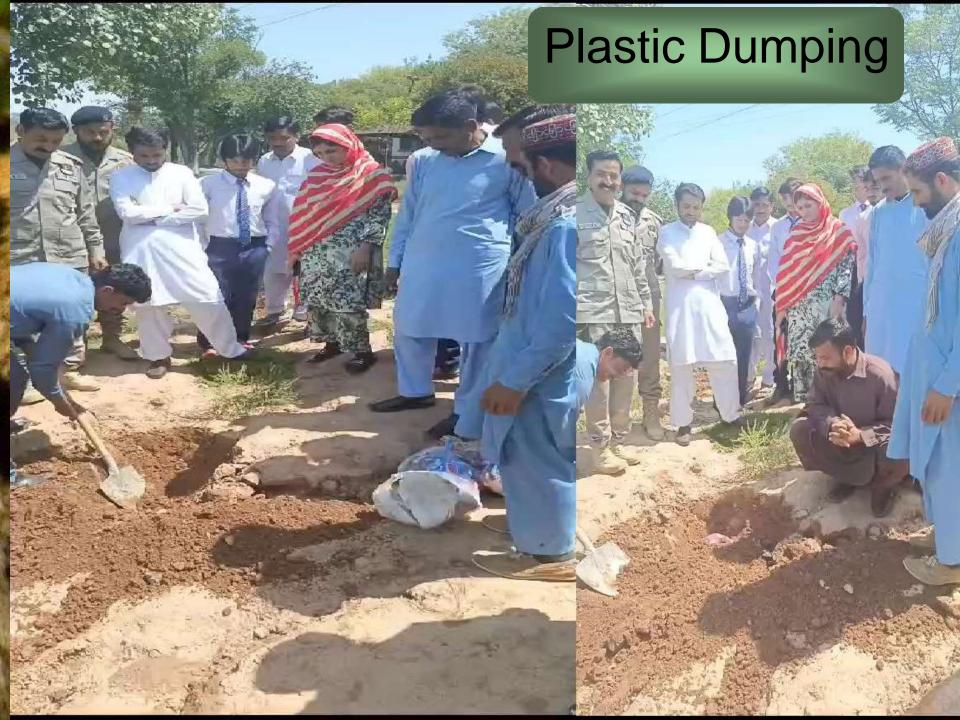

| 2                                      |
| 3      | Okara     | • •                      | Okara City, Reverine area of Ravi, Renala Khurd Depalpur & Haveli Lakha, Depalpur | 1 Challan illegal netting of Demoiselle Crane & 1 Monkey male Rescue | Case regarding Demoiselle Crane is under process & rescued Monkey (male) Released in Wildlife Park, Head Sulemanki | 3                                      |

#### Awareness Campaign Pictures







## **Activity Picture**







## **Activity Picture**



#### **WORLD EARTH DAY**

### 22 April, 2024 CELEBRATION IN LOI BHER ZOOLOGICAL GARDEN, RAWALPINDI

By

Rizwana Aziz

**Assistant Director Wildlife** 

Dr. Zeeshan Ahmad

**Veterinary Officer.** 

Loi Bher Staff



# Preparation Of Material By Paper



### Awareness Lectures











#### Earth day 22nd April 2024 with awareness theme "planet vs plastic" (Wildlife Region Gujranwala)

Earth day 22nd April 2024 with awareness theme "planet vs plastic"

At Gujranwala by DDW;

urban native trees plantation alongwith NGO YarMadadgar & officers of Rescue 1122 for public at large & at International Islamic University ISD school branch Gujranwala.

Jointly by ADWs Sialkot & Narowal;

Performed awareness drive with Govt high school Mandi Thro near Jhatokey PWR, near DEG,
Also performed the plastic wastage collection drive.



Urban native trees plantation alongwith NGO YarMadadgar & officers of Rescue 1122 for public at large at Gujranwala



At International Islamic University ISD school branch Gujranwala.



Jointly by ADWs Sialkot & Narowal;
Performed awareness drive wit