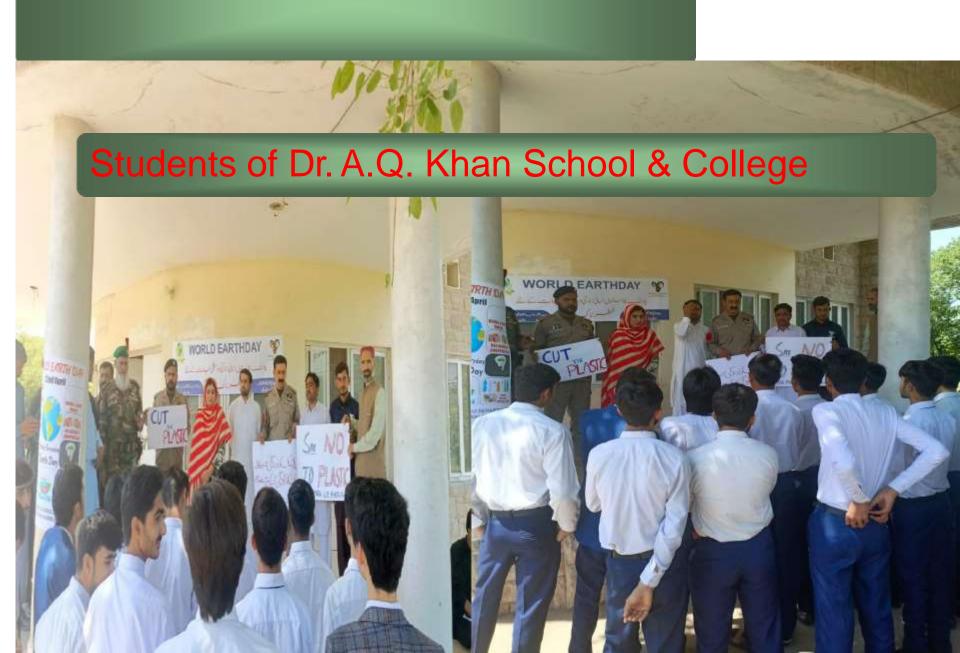

| 2                                      |
| 3      | Okara     | • •                      | Okara City, Reverine area of Ravi, Renala Khurd Depalpur & Haveli Lakha, Depalpur | 1 Challan illegal netting of Demoiselle Crane & 1 Monkey male Rescue | Case regarding Demoiselle Crane is under process & rescued Monkey (male) Released in Wildlife Park, Head Sulemanki | 3                                      |

#### Awareness Campaign Pictures







## **Activity Picture**







## **Activity Picture**



#### **WORLD EARTH DAY**

### 22 April, 2024 CELEBRATION IN LOI BHER ZOOLOGICAL GARDEN, RAWALPINDI

By

Rizwana Aziz

**Assistant Director Wildlife** 

Dr. Zeeshan Ahmad

**Veterinary Officer.** 

Loi Bher Staff



# Preparation Of Material By Paper



### Awareness Lectures











#### Earth day 22nd April 2024 with awareness theme "planet vs plastic" (Wildlife Region Gujranwala)

Earth day 22nd April 2024 with awareness theme "planet vs plastic"

At Gujranwala by DDW;

urban native trees plantation alongwith NGO YarMadadgar & officers of Rescue 1122 for public at large & at International Islamic University ISD school branch Gujranwala.

Jointly by ADWs Sialkot & Narowal;

Performed awareness drive with Govt high school Mandi Thro near Jhatokey PWR, near DEG,
Also performed the plastic wastage collection drive.



Urban native trees plantation alongwith NGO YarMadadgar & officers of Rescue 1122 for public at large at Gujranwala



At International Islamic University ISD school branch Gujranwala.



Jointly by ADWs Sialkot & Narowal;
Performed awareness dri