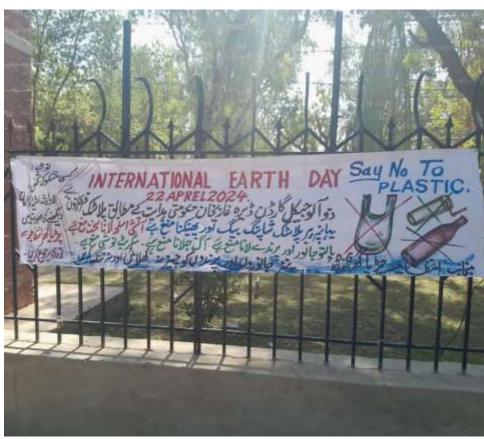

# PUNJAB WILDLIFE & PARKS DEPARTMENT

OBSERVANCE OF WORLD EARTH DAY, 2024
22<sup>nd</sup> APRIL, 2024

WILDLIFE REGION SALT RANGE

# In compliance of the kind Head office directions vide letter No. 4841/DG.W&P/Mgt/011/2024 dated 15-04-2024, the World Earth Day has been observed in Wildlife Region, Salt Range through following activities