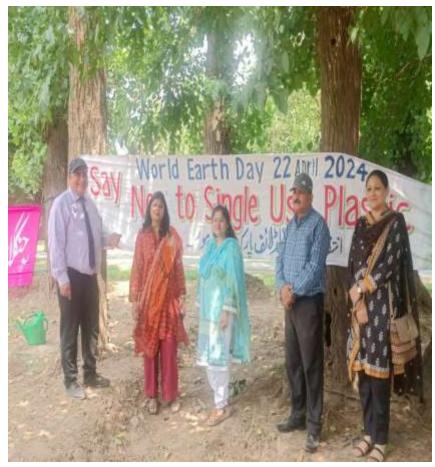

| Initiative                               | Action Plan                                                                                                            | Venue                                                                                                        |                                                                                                                                                                                                                    |
|------------------------------------------|------------------------------------------------------------------------------------------------------------------------|--------------------------------------------------------------------------------------------------------------|--------------------------------------------------------------------------------------------------------------------------------------------------------------------------------------------------------------------|
|                                          | Awareness walks in all district of Punjab to campaign for No to Single Use Plastic.                                    | <ul> <li>Chumbi Surla         Wildlife         Sanctuary,         Chakwal</li> <li>Office of DDW-</li> </ul> | <ul> <li>Organized Walks in Chumbi Surla<br/>Sanctuary entrance, Wildlife Complex,<br/>Salt Range and Chashma Barrage,<br/>Wildlife Sanctuary.</li> </ul>                                                          |
|                                          | <ul> <li>Display of awareness banners and posters at<br/>prominent places to discourage use of<br/>plastic.</li> </ul> | <ul><li>Salt Rang</li><li>Fisheries</li><li>Complex</li><li>Chashama</li></ul>                               | <ul> <li>Posters displayed at Chashma Barrage<br/>and Wildlife offices</li> </ul>                                                                                                                                  |
|                                          | <ul> <li>Promote awareness regarding plastic recycling.</li> </ul>                                                     | <ul> <li>Chashma Barrage<br/>Wildlife<br/>Sanctuary</li> </ul>                                               | <ul> <li>Promoted through posters , display,<br/>awareness walk and talks on the<br/>issue.</li> </ul>                                                                                                             |
| "No to Plastic"<br>awareness<br>Campaign | Highlight impact of plastic pollution on biodiversity.                                                                 |                                                                                                              | <ul> <li>Done through awareness lectures in<br/>Seminars and Walks, distribution of<br/>broachers among students / public on<br/>biodiversity of Chashma and<br/>Awareness regarding Plastic pollution.</li> </ul> |
|                                          | Use of all means of communication including social media, school lectures, radio programs etc.                         |                                                                                                              | <ul> <li>Lectures to College Students,<br/>University Students and talks with<br/>stakeholders, the activities shall be<br/>shared to all medias.</li> </ul>                                                       |