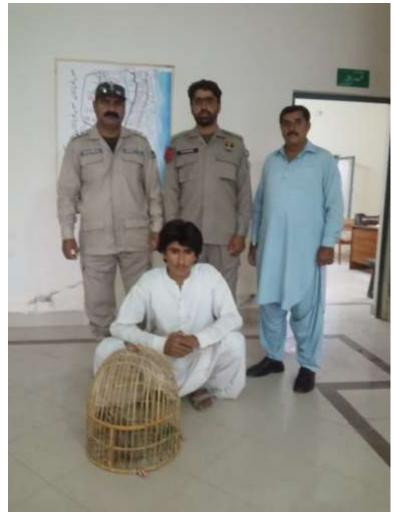

| Initiative                                                     | Action Plan                                                                                                                                                                                                                                                                                                                                                                               | Venue          |                                                                                                                                                                                                                     |
|----------------------------------------------------------------|-------------------------------------------------------------------------------------------------------------------------------------------------------------------------------------------------------------------------------------------------------------------------------------------------------------------------------------------------------------------------------------------|----------------|---------------------------------------------------------------------------------------------------------------------------------------------------------------------------------------------------------------------|
| Declaration of New<br>Protected Areas to<br>limit Human Impact | <ul> <li>In view of degrading wildlife habitats due to human activities, particularly plastic pollution, 18 new protected areas will be declared to restrict human activities and provide animals refuge from the detrimental impact of plastic pollution.</li> <li>Development of management plans of the protected areas</li> </ul>                                                     | DDW-Salt Range | <ul> <li>Proposals for Declaration of new protected areas (18Nos.) has been submitted to Head Office for further necessary action in this regard.</li> <li>Management Plans will be prepared accordingly</li> </ul> |
| Crackdown on illegal<br>possession and<br>trade of Wildlife    | <ul> <li>The ongoing crackdown against illegal possession of protected species to be intensified.</li> <li>The scope of crackdown to be extended to curb the illegal trade of wildlife species.</li> <li>Launch of media campaign to impart public awareness regarding illegal possession and trade and to encourage public to support the initiative by providing information</li> </ul> | • All Region   | <ul> <li>Instructions have been implemented in the region</li> <li>Initiated action through police against notorious poachers of Wildlife particularly Punjab Urial in District Chakwal.</li> </ul>                 |