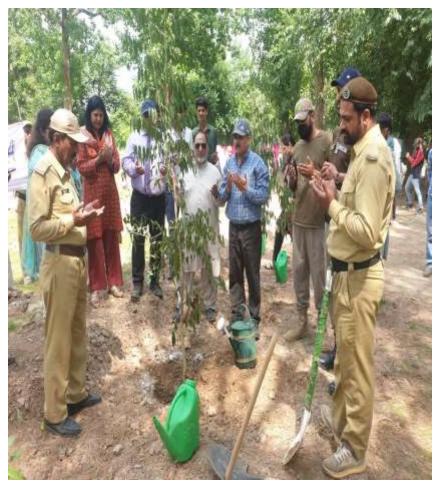

layed.
- A tree planting campaign was also observed with the help of respectable guests both at Wildlife Parks of Lahore Region.
- A walk was also arranged by the field formation of Lahore Region throughout Lahore Region by holding banners about the harmfull effect of plastic on man and wildlife.
- Refreshment was also given to the Honorable guests.
- Visit of the Wildlife Enclosures and Bear Rehabilitation Center was also carried out at Jallo Safari Lahore.

## INAUGURATION OF REHABILITATION / FACILITATION CENTER AT JALLO SAFARI LAHORE



Preparation with regard to Rehabilitation / Facilitation Center at Jallo Safari Lahore has been completed but the visit of Worthy Senior Minister of Punjab is postponed.

## TREE PLANTATION ACTIVITY AT JALLO SAFARI LAHORE DURING WORLD EARTH DAY, 2024





## TREE PLANTATION ACTIVITY AT JALLO SAFARI LAHORE DURING WORLD EARTH DAY, 2024





## AWARENESS WALK BY THE STUDENTS OF GC UNIVERSITY LAHORE AND GOVT. GRADUATE COLLEGE FOR WORMEN, GULBERG LAHORE AT JALLO SAFARI





#### **AWARENESS BANNERS AT JALLO SAFARI LAHORE**





#### **AWARENESS BANNERS AT JALLO SAFARI LAHORE**





#### **AWARENESS BANNERS AT JALLO SAFARI LAHORE**



## LECTURE BY DR. MUHAMMAD AMJAD ON WORLD EARTH DAY, 2024 AT JALLO SAFARI LAHORE





#### WORLD EARTH DAY AT JALLO SAFARI LAHORE





#### **WORLD EARTH DAY AT JALLO SAFARI LAHORE**





#### **WORLD EARTH DAY AT JALLO SAFARI LAHORE**





#### WORLD EARTH DAY AT CHANGA MANGA, DISTRICT KASUR





#### WORLD EARTH DAY AT CHANGA MANGA DISTRICT KASUR





## AWRENESS WALK BY THE STUDENTS OF UVAS CAMPUS PATTOKI AT WI