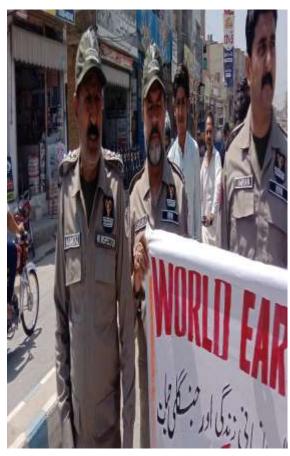

|
| 2      | Pakpattan | Pakpattan &<br>Arifwala  | Depalpur Road, Pakpattan<br>& Bangla Diloo wala, Arif<br>wala                     | -                                                                    | -                                                                                                                  | 2                                      |
| 3      | Okara     | • •                      | Okara City, Reverine area of Ravi, Renala Khurd Depalpur & Haveli Lakha, Depalpur | 1 Challan illegal netting of Demoiselle Crane & 1 Monkey male Rescue | Case regarding Demoiselle Crane is under process & rescued Monkey (male) Released in Wildlife Park, Head Sulemanki | 3                                      |

#### Awareness Campaign Pictures







## **Activity Picture**







## **Activity Picture**



#### **WORLD EARTH DAY**

### 22 April, 2024 CELEBRATION IN LOI BHER ZOOLOGICAL GARDEN, RAWALPINDI

By

Rizwana Aziz

**Assistant Director Wildlife** 

Dr. Zeeshan Ahmad

**Veterinary Officer.** 

Loi Bher Staff



# Preparation Of Material By Paper



### Awareness Lectures











#### Earth day 22nd April 2024 with awareness theme "planet vs plastic" (Wildlife Region Gujranwala)

Earth day 22nd April 2024 with awareness theme "planet vs plastic"

At Gujranwala by DDW;

urban native trees plantation alongwith NGO YarMadadgar & officers of Rescue 1122 for public at large & at International Islamic University ISD school branch Gujranwala.

Jointly by ADWs Sialkot & Narowal;

Performed awareness drive with Govt high school M