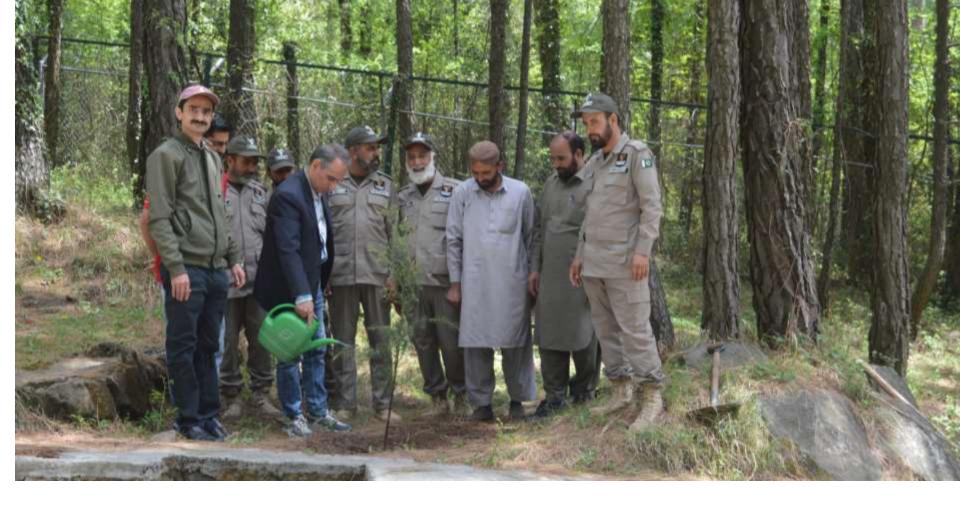

| Initiative                                                         | Action Plan                                                                                                                                                             | Venue                                                                                                                                                                              |                                                                                                                                                                                                                                                                                           |
|--------------------------------------------------------------------|-------------------------------------------------------------------------------------------------------------------------------------------------------------------------|------------------------------------------------------------------------------------------------------------------------------------------------------------------------------------|-------------------------------------------------------------------------------------------------------------------------------------------------------------------------------------------------------------------------------------------------------------------------------------------|
| Plastic Clean-up Drive and Plantation Campaign at Wildlife Parks & | <ul> <li>Organize school visits of Wildlife Parks and<br/>Zoo to celebrate World Earth Day.</li> <li>Hold plastic clean-up drive activity with<br/>students.</li> </ul> | <ul> <li>Chumbi Surla         Wildlife         Sanctuary,         Chakwal</li> <li>Office of DDW-         Salt Rang</li> <li>Fisheries         Complex         Chashama</li> </ul> | <ul> <li>Eco-tour visit of students from<br/>Superior College Chakwal of Chumbi<br/>Surla Wildlife Sanctuary, Kallar Kahar,<br/>Chakwal.</li> <li>Plastic Clean-up drive has been<br/>observed in the sanctuary area and<br/>premises of DDW-Salt Range and<br/>ADW's Offices.</li> </ul> |
|                                                                    | Impart awareness regarding impact of plastic pollution on wildlife.                                                                                                     |                                                                                                                                                                                    | <ul> <li>Imparted through Talks from experts,<br/>from Superior College, Horizone<br/>College, Chakwaland Department<br/>Officers.</li> </ul>                                                                                                                                             |
| Zoos                                                               | <ul> <li>Provide students regarding alternates of single-use plastic.</li> </ul>                                                                                        |                                                                                                                                                                                    | • Imparted requisite awareness by speakers.                                                                                                                                                                                                                                               |
|                                                                    | <ul> <li>Promote awareness regarding plastic recycling.</li> </ul>                                                                                                      |                                                                                                                                                                                    | <ul> <li>Done through awareness speeches /<br/>talks.</li> </ul>                                                                                                                                                                                                                          |
|                                                                    | Tree plantation campaign with students.                                                                                                                                 |                                                                                                                                                                                    | <ul> <li>Tree Plantation activities at Wildlife<br/>Complex, Salt Range and Fisheries<br/>Complex, Chashma</li> </ul>                                                                                                                                                                     |