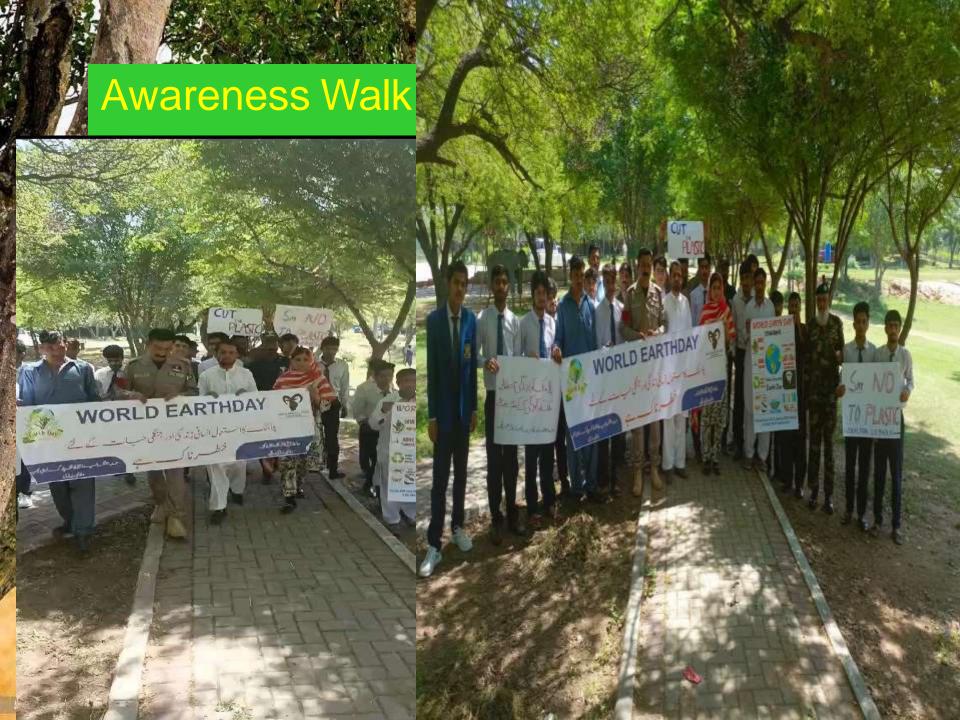

| 2                                      |
| 3      | Okara     | • •                      | Okara City, Reverine area of Ravi, Renala Khurd Depalpur & Haveli Lakha, Depalpur | 1 Challan illegal netting of Demoiselle Crane & 1 Monkey male Rescue | Case regarding Demoiselle Crane is under process & rescued Monkey (male) Released in Wildlife Park, Head Sulemanki | 3                                      |

#### Awareness Campaign Pictures







## **Activity Picture**







## **Activity Picture**



#### **WORLD EARTH DAY**

### 22 April, 2024 CELEBRATION IN LOI BHER ZOOLOGICAL GARDEN, RAWALPINDI

By

Rizwana Aziz

**Assistant Director Wildlife** 

Dr. Zeeshan Ahmad

**Veterinary Officer.** 

Loi Bher Staff



# Preparation Of Material By Paper



### Awareness Lectures











#### Earth day 22nd April 2024 with awareness theme "planet vs plastic" (Wildlife Region Gujranwala)

Earth day 22nd April 2024 with awareness theme "planet vs plastic"

At Gujranwala by DDW;

urban native trees plantation alongwith NGO YarMadadgar & officers of Rescue 1122 for public at large & at International Islamic University ISD school branch Gujranwala.

Jointly by ADWs Sialkot & Narowal;

Performed awareness drive with Govt high school Mandi Thro near Jhatokey PWR, near DEG,
Also performed the plastic wastage collection drive.



Urban native trees plantation alongwith NGO YarMadadgar & officers of Rescue 1122 for public at large at Gujranwala



At International Islamic University ISD school branch Gujranwala.



Jointly by ADWs Sialkot & Narowal;
Performed awareness drive