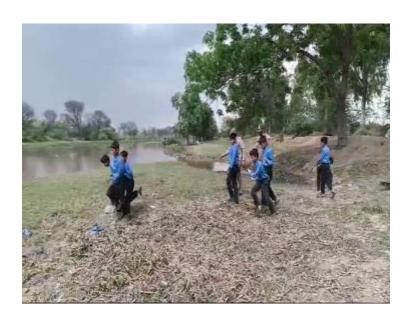

Drive at Zoological Garden, D.G. Khan.





"PLANET VS PLASTIC" Awareness Banners Display, at Zoological Garden, D.G. Khan.



"PLANET VS PLASTIC" Awareness Painting Exhibition, at Zoological Garden D.G. Khan.



"SAY NO TO PLASTIC" Awareness Walk, at Zoological Garden, D.G. Khan.



Plantation Campaign at Zoological Garden, Dera Ghazi Khan



Plantation Campaign at Zoological Garden, Dera Ghazi Khan





"PLANET VS PLASTIC" Awareness Banners, at River Indus, Ghazi Ghat, D.G. Khan.





Crackdown on illegal Possession and Trade, Wildlife Region Dera Ghazi Khan

# WORLD EARTH DAY DISTRICT MANDI BAHUDDIN





## **Planting activity**













# **WORLD EARTH DAY**DISTRICT GUJRT





## Walk for Awareness about World Earth Day





# **WORLD EARTH DAY**DISTRICT HAFIZABAD





















## Name of Region Sahiwal Region Dated 22.04.2024

| Sr.No. | District  | Tehsil                   | Name of Premises /<br>Area Inspected                                              | Number and<br>Sex of Wild<br>Animal<br>Confiscated                   | Status of<br>Proceedings                                                                                           | Awarene<br>ss<br>Campaig<br>n Activity |
|--------|-----------|--------------------------|-----------------------------------------------------------------------------------|----------------------------------------------------------------------|--------------------------------------------------------------------------------------------------------------------|----------------------------------------|
| 1      | Sahiwal