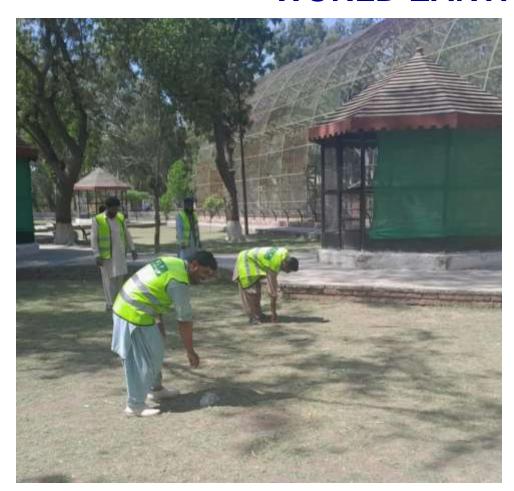

# CELEBRATING "WORLD EARTH DAY 22-04-2024" "PLANET vs PLASTIC" WILDLIFE REGION DERA GHAZI KHAN

| Sr.<br>No. | TIME                 | ACTIVITY                                                                                         | VENUE                                   |
|------------|----------------------|--------------------------------------------------------------------------------------------------|-----------------------------------------|
| 1          | 08:00 AM to 08:30 AM | Awareness lecture on Impact of Plastic Pollution on Wildlife and recycling of plastic materials. | Divisional Public School<br>D.G. Khan   |
| 2          | 08:30 AM to 09:00 AM | "Planet vs Plastic" Awareness Painting Exhibition                                                | Divisional Public School .<br>D.G. Khan |
| 3          | 09:00 AM to 09:45 AM | Plastic cleanup Drive                                                                            | Zoological Garden<br>D.G. Khan          |
| 4          | 09:45 AM to 10:00 AM | Display of Awareness Banners at main points                                                      | Zoological Garden<br>D.G. Khan          |
| 5          | 10:00 AM to 11:00 AM | Distribution of Awareness material to Zoo Visitors                                               | Zoological Garden<br>D.G. Khan          |
| 6          | 11:00 AM to 12:00 PM | "Planet vs Plastic" Awareness painting Exhibition                                                | Zoological Garden<br>D.G. Khan          |
| 7          | 12:00 PM to 12:30 PM | Awareness Walk                                                                                   | Zoological Garden<br>D.G. Khan          |
| 8          | 12:30 PM to 13:00 PM | Plantation Campaign                                                                              | Zoological Garden<br>D.G. Khan          |
| 9          | 13:00 PM to 14:00 PM | Awareness Walk                                                                                   | Indus River, Ghazi Ghat,<br>D.G. Khan   |
| 10         | Whole Day            | Crack down on illegal possession and Trade                                                       | Dera Ghazi Khan Region                  |

"PLANET vs PLASTIC" Awareness Lecture, at Divisional Public School, D.G. Khan.

"PLANET VS PLASTIC" Awareness Painting Exhibition, at Divisional Public School, D.G. Khan.

Plastic Clean-up Drive at Zoological Garden, D.G. Khan.