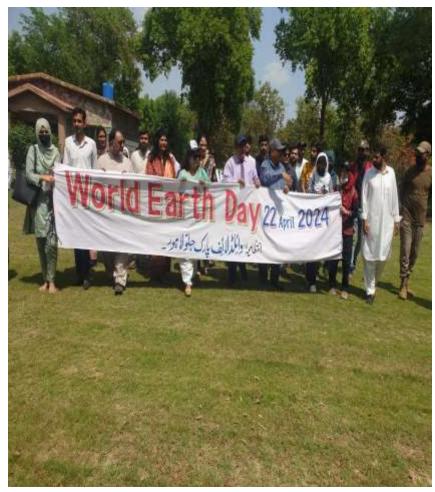

## AWARENESS WALK BY THE STUDENTS OF GC UNIVERSITY LAHORE AND GOVT. GRADUATE COLLEGE FOR WORMEN, GULBERG LAHORE AT JALLO SAFARI