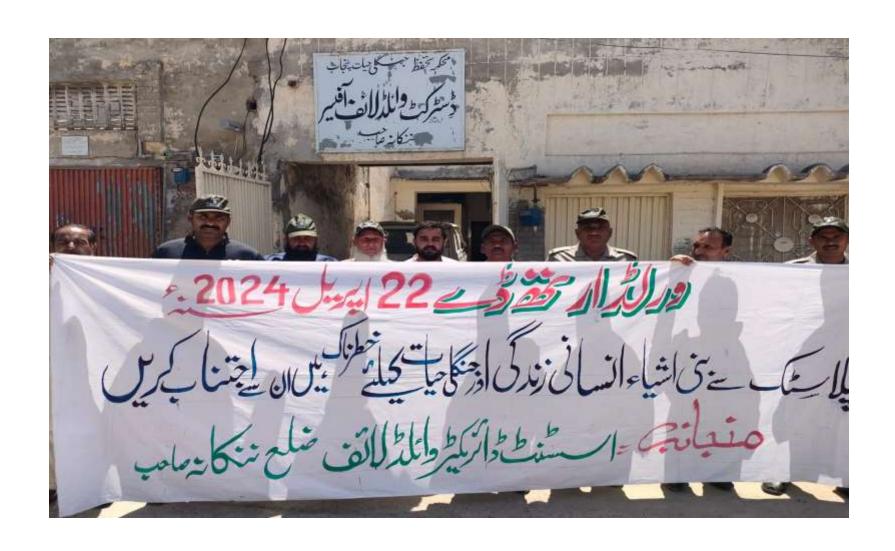

ESS WALK BY THE STUDENTS OF GC UNIVERSITY LAHORE AND GOVT. GRADUATE COLLEGE FOR WORMEN, GULBERG LAHORE AT JALLO SAFARI





#### **AWARENESS BANNERS AT JALLO SAFARI LAHORE**





#### **AWARENESS BANNERS AT JALLO SAFARI LAHORE**





#### **AWARENESS BANNERS AT JALLO SAFARI LAHORE**



## LECTURE BY DR. MUHAMMAD AMJAD ON WORLD EARTH DAY, 2024 AT JALLO SAFARI LAHORE





#### WORLD EARTH DAY AT JALLO SAFARI LAHORE





#### **WORLD EARTH DAY AT JALLO SAFARI LAHORE**





#### **WORLD EARTH DAY AT JALLO SAFARI LAHORE**





#### WORLD EARTH DAY AT CHANGA MANGA, DISTRICT KASUR





#### WORLD EARTH DAY AT CHANGA MANGA DISTRICT KASUR





## AWRENESS WALK BY THE STUDENTS OF UVAS CAMPUS PATTOKI AT WILDLIFE PARK CHANGA MANGA, KASUR





#### AWRENESS WALK BY THE STAFF OF DISTRICT NANKANA SAHIB



## **THANKS**



## PUNJAB WILDLIFE & PARKS DEPARTMENT



OBSERVANCE OF WORLD EARTH DAY, 2024 22<sup>nd</sup> APRIL, 2024

WILDLIFE REGION SARGODHA

## In compliance of the kind Head office directions vide letter No. 4841/DG.W&P/Mgt/011/2024 dated 15-04-2024, the World Earth Day has been observed in Wildlife Region, SARGODHA through following activities

| Initiative                                                  | Action Plan                                                                                                                                                     | Venue                         |